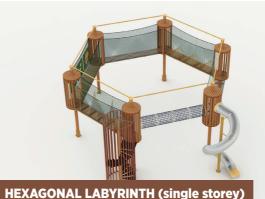

## METAL ADVENTURE PARKS

There are no missing elements in terms of safety and security on wooden trails or wooden pole trails. These are the trails that are safer due to the metal material used entirely according to preference and are created with different models on all kinds of grounds.

We alleviate the metal density, which carries a colder air than tree and wooden pole trails, with the use of dense wood and colored materials in projects, and we can apply your dream park as a single-storey or multi-storey one. The trails created specific to your area allow for growth and development in line with your needs that may arise over time.