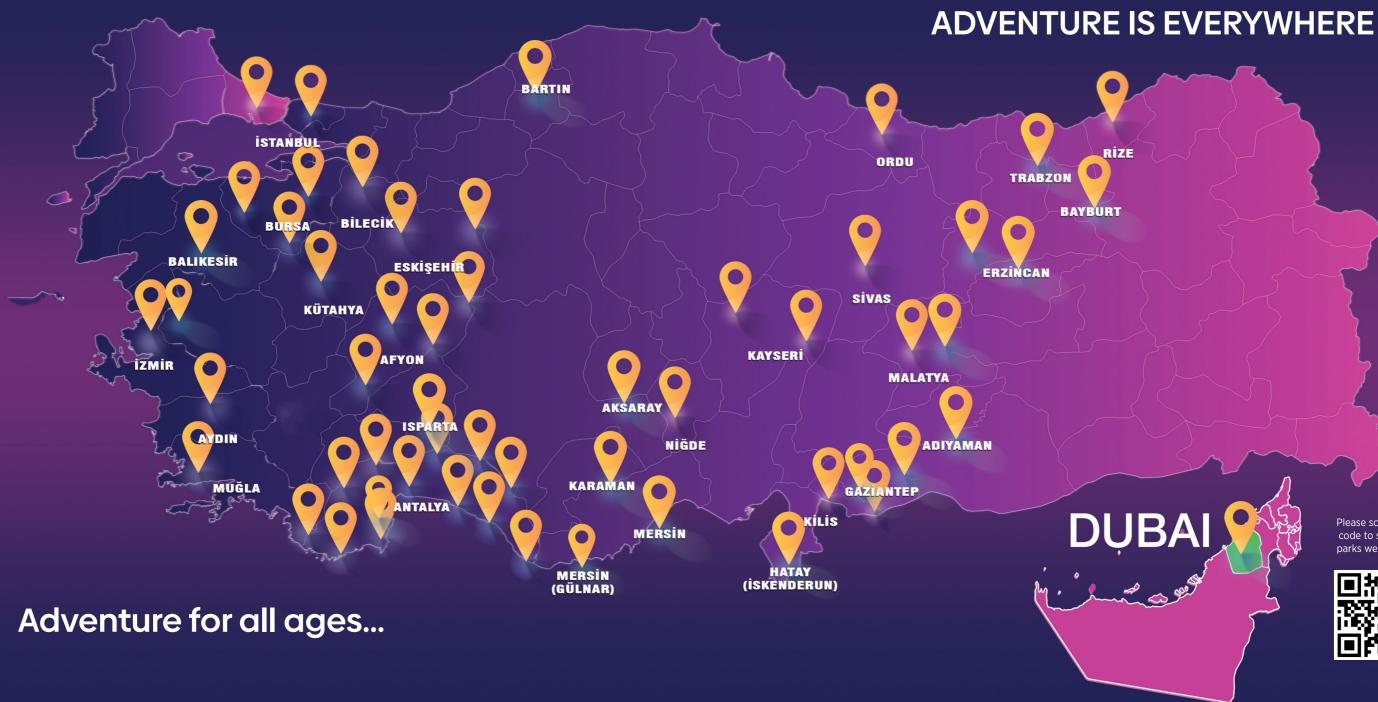

ts and education and personal development for children, survivor trails can also serve as a complementary element to adventure park activities.



#### MOBILE ZIPLINE

Mobile zipline is a portable platform that allows you to move (slide) with the appropriate equipment on the fixed wire between the tower on a trailer and the special equipment at the finish point.

It can be installed 70 mt to 100 mt depending on the characteristics of the installation area.

It is suitable for the use of two users at the same time.









The adventure cube, which we produce for companies and facilities that do not have enough space for fixed adventure park applications or want to apply adventure park activities in any desired area, can serve as a mobile park at different heights for cl dren and adults.



Please scan the QR code to see all the parks we produced