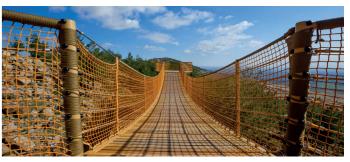

# VIEWING TERRACE and SUSPENSION BRIDGES

### 

You can differentiate your site with projects where both sides are connected by suspension bridges at valley locations, or with observation terraces and observation towers with special projects created according to the size and conditions of the area.

Products that can be designed with metal or wooden materials can be created specifically for the area with the use of colored ropes.

intsin 👹