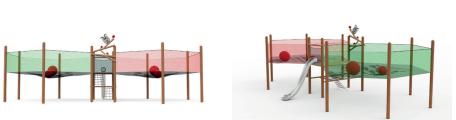

## ADVENTURE PARKS WITH MESH PROTECTION

ADVENTURE PARK WITH MESH PROTECTION

In the adventure park designed in various forms, a mesh protection safety system that does not restrict movements and complies with the standards is used as a safety system.

In the adventure park, the space in the middle is designed as a mesh jumping area and combined with the mesh slide activity. Mesh protected adventure parks can be applied at every location you dream of.

In woodland areas, it can be applied on metal or wooden poles on the empty spaces between trees.

In our model, where security is provided by mesh protection without the need for a lifeline, our children can have fun freely, without interruption, on trails where the risk of falling is reduced to zero.

Trails that can be used without lifelines and seat belts, established with nets in different colors that meet international standards, reduce the personnel and maintenance costs of the establishments.