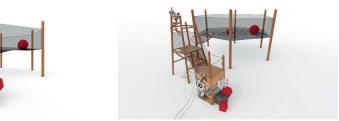

## ADVENTURE PARKS WITH MESH PROTECTION

ADVENTURE PARK WITH MESH PROTECTION

In the adventure park designed in various forms, a mesh protection safety system that does not restrict movements and complies with the standards is used as a safety system.

In the adventure park, the space in the middle is designed as a mesh jumping area and combined with the mesh slide activity. Mesh protected adventure parks can be applied at every location you dream of.

In woodland areas, it can be applied on metal or wooden poles on the empty spaces between trees.

In our model, where security is provided by mesh protection without the need for a lifeline, our children can have fun freely, without interruption, on trails where the risk of falling is reduced to zero.

Trails that can be used without lifelines and seat belts, established with nets in different colors that meet international standards, reduce the personnel and maintenance costs of the establishments.