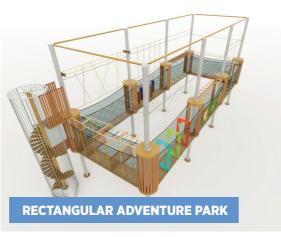

The active entertainment parks, known as Macera Parki, feature high and low ropes courses of varying difficulty. These trails, designed for participants of all

ages, contribute to both physical and mental development. They are based on the principle of learning by doing and pushing one's limits.

According to the size of the area, adventure parks can be combined with activity towers, climbing walls and ziplines.

Our company, which implements adventure park activities, which are popular all over the world especially in European countries, under the brand of Macera Atölyesi in Antalya, has the capacity to create fixed or mobile adventure parks, sportive climbing walls, ziplines, free fall towers in sizes appropriate for different fields with the experiences it has gained, its expert team, and its equipment with TSE CE EN standard certificates.

Our mission is to produce and implement distinctive projects for you according to your needs and area by getting rid of stereotypical designs.

Safety equipment of the adventure parks used with active movements are imported from abroad by our company and the methods to reduce the risk of accidents to zero are used. The dynamics of the parks, created without the security provided by the safety systems, carries inherent risks. The risks within the trails can be managed and minimized by the rope trail operators and staff, but it should be recognized that they cannot be completely eliminated.