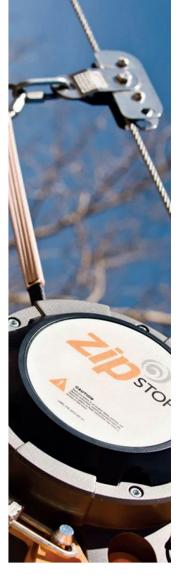

### ZIP STOP SAFETY SYSTEM

It is a braking unit that is installed on the line at the zipline end station, gradually reduces the user's speed and ends the activity safely, and works with a magnetic braking system. ZIPEIN