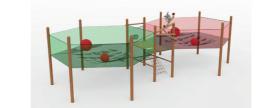

## ADVENTURE PARKS WITH MESH PROTECTION

ADVENTURE PARK WITH MESH PROTECTION

In the adventure park designed in various forms, a mesh protection safety system that does not restrict movements and complies with the standards is used as a safety system.

In the adventure park, the space in the middle is designed as a mesh jumping area and combined with the mesh slide activity. Mesh protected adventure parks can be applied at every location you dream of.

In woodland areas, it can be applied on metal or wooden poles on the empty spaces between trees.

In our model, where security is provided by mesh protection without the need for a lifeline, our children can have fun freely, without interruption, on trails where the risk of falling is reduced to zero.

Trails that can be used without lifelines and seat belts, established with nets in different colors that meet international standards, reduce the personnel and maintenance costs of the establishments.