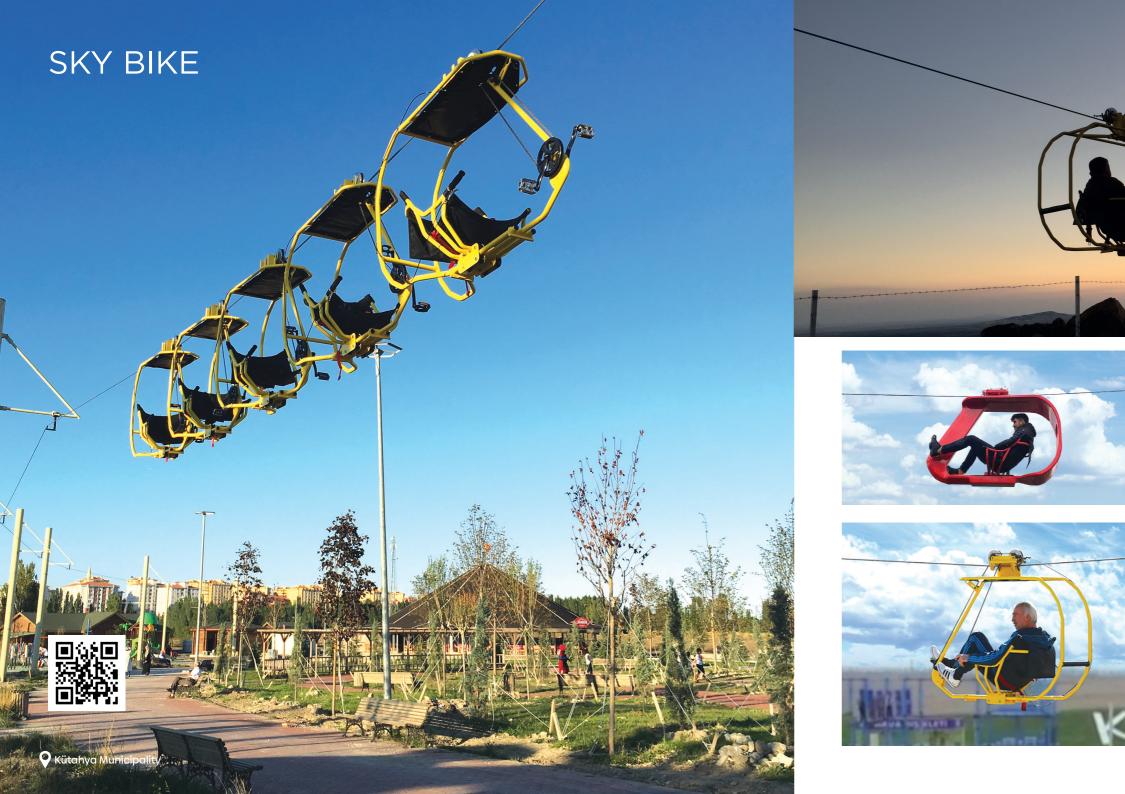

### **SKY BIKE**

- You can give your guests the pleasure of pedaling in the sky without compromising space in your area.
- Sky cycling trails, which can be designed in any form according to the size of the area and the number of users, can serve all age groups.
- The trails, which can be formed as single or double lines between metal poles, can be controlled from a single operation point.
- Sky cycling trails, which can be used for sportive or sightseeing purposes in open areas, can also be installed in closed areas with suitable height.