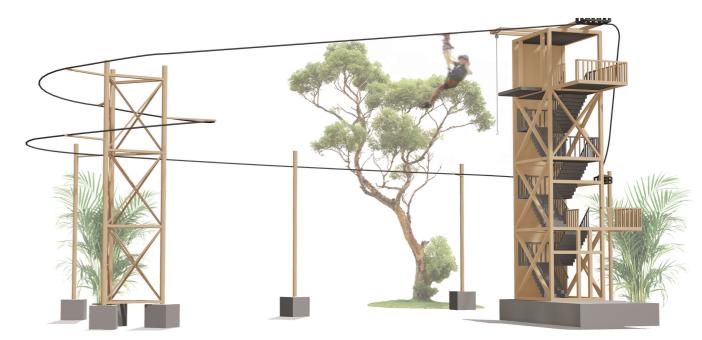

#### ZIPLINE

Ziplines, which can be integrated in all adventure parks, can also be used as a single activity between two fixed points if desired.

It is an exciting activity provided by a smoothly running pulley on a steel line stretched, by making static calculations, between platforms that can be built on trees, or between metal construction towers for long distance uses.

Ziplines can be established in desired lengths by means of wooden or metal constructions at points where there is no land slope.

In ziplines where safety is ensured by equipment with international standards, user speed is slowed down by a brake system fixed to the finish point.