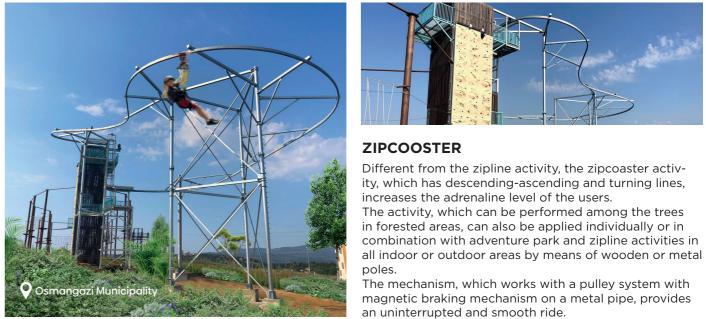

## ZIPCOASTER

PLYWOOD

**CLIMBING WALL** 

Due to the material used, it provides a smoother climbing surface compared to other climbing walls. Routes created with different colored holds on the climbing surface can be changed when desired or new routes can be created with additional holds.

### ZIP STOP SAFETY SYSTEM

It is a braking unit that is installed on the line at the zipline end station, gradually reduces the user's speed and ends the activity safely, and works with a magnetic braking system. ZIPEIN

#### ZIPLINE

Ziplines, which can be integrated in all adventure parks, can also be used as a single activity between two fixed points if desired.

It is an exciting activity provided by a smoothly running pulley on a steel line stretched, by making static calculations, between platforms that can be built on trees, or between metal construction towers for long distance uses.

Ziplines can be established in desired lengths by means of wooden or metal constructions at points where there is no land slope.

In ziplines where safety is ensured by equipment with international standards, user speed is slowed down by a brake system fixed to the finish point.