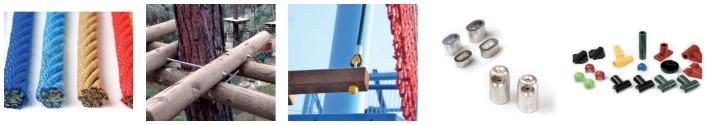

## CONNECTION APPARATUS

In all trail formations, except for the lifeline, ultraviolet and abrasion resistant ropes with high breaking resistance, steel from inside and coated with colored polyester, polyamide or polypropylene from outside, are used.

In adventure park installations, a press system with aluminum connection apparatus is used instead of the connector system, which loses its technical specifications by corroding over time at the connection points of the trail and lifeline and causes high maintenance / repair costs.

Plastic connection apparatus produced by injection technique from PA6 material are used at non-load-bearing points and all connections within the trail are concealed by covers made of PA6 material with injection molding technique.

**CHAIN CONNECTION SYSTEM** The galvanized chain is fixed with special connection / clamping apparatus without damaging the tree trunk by means of wooden wedges using tightening method. A separate chain is used for each line (Lifeline, Game Connection, etc.) It can be installed quickly.