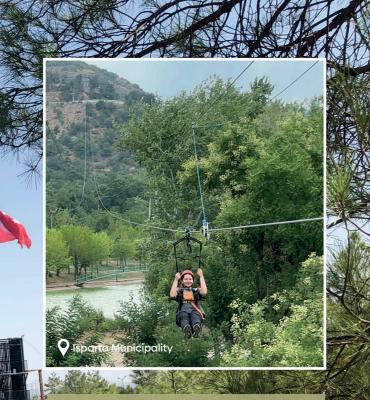

#### ZIPLINE

Ziplines, which can be integrated in all adventure parks, can also be used as a single activity between two fixed points if desired.

It is an exciting activity provided by a smoothly running pulley on a steel line stretched, by making static calculations, between platforms that can be built on trees, or between metal construction towers for long distance uses.

Ziplines can be established in desired lengths by means of wooden or metal constructions at points where there is no land slope.

In ziplines where safety is ensured by equipment with international standards, user speed is slowed down by a brake system fixed to the finish point.