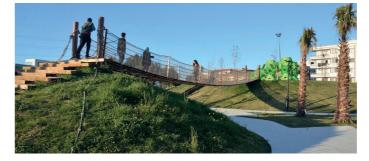

# VIEWING TERRACE and SUSPENSION BRIDGES

### 

You can differentiate your site with projects where both sides are connected by suspension bridges at valley locations, or with observation terraces and observation towers with special projects created according to the size and conditions of the area.

Products that can be designed with metal or wooden materials can be created specifically for the area with the use of colored ropes.

intsin 👹