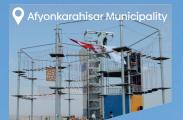

## METAL ADVENTURE PARKS

There are no missing elements in terms of safety and security on wooden trails or wooden pole trails. These are the trails that are safer due to the metal material used entirely according to preference and are created with different models on all kinds of grounds.

We alleviate the metal density, which carries a colder air than tree and wooden pole trails, with the use of dense wood and colored materials in projects, and we can apply your dream park as a single-storey or multi-storey one. The trails created specific to your area allow for growth and development in line with your needs that may arise over time.