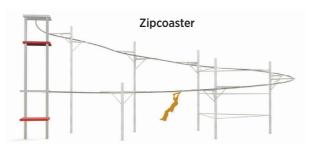

## ZIPCOASTER

PLYWOOD

**CLIMBING WALL** 

Due to the material used, it provides a smoother climbing surface compared to other climbing walls. Routes created with different colored holds on the climbing surface can be changed when desired or new routes can be created with additional holds.