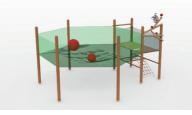

## ADVENTURE PARKS WITH MESH PROTECTION

ADVENTURE PARK WITH MESH PROTECTION

In the adventure park designed in various forms, a mesh protection safety system that does not restrict movements and complies with the standards is used as a safety system.

In the adventure park, the space in the middle is designed as a mesh jumping area and combined with the mesh slide activity. Mesh protected adventure parks can be applied at every location you dream of.

In woodland areas, it can be applied on metal or wooden poles on the empty spaces between trees.

In our model, where security is provided by mesh protection without the need for a lifeline, our children can have fun freely, without interruption, on trails where the risk of falling is reduced to zero.

Trails that can be used without lifelines and seat belts, established with nets in different colors that meet international standards, reduce the personnel and maintenance costs of the establishments.