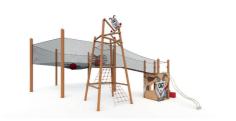

## ADVENTURE PARKS WITH MESH PROTECTION

ADVENTURE PARK WITH MESH PROTECTION

In the adventure park designed in various forms, a mesh protection safety system that does not restrict movements and complies with the standards is used as a safety system.

In the adventure park, the space in the middle is designed as a mesh jumping area and combined with the mesh slide activity. Mesh protected adventure parks can be applied at every location you dream of.

In woodland areas, it can be applied on metal or wooden poles on the empty spaces between trees.

In our model, where security is provided by mesh protection without the need for a lifeline, our children can have fun freely, without interruption, on trails where the risk of falling is reduced to zero.