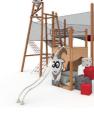

## ADVENTURE PARKS WITH MESH PROTECTION

ADVENTURE PARK WITH MESH PROTECTION

In the adventure park designed in various forms, a mesh protection safety system that does not restrict movements and complies with the standards is used as a safety system.

In the adventure park, the space in the middle is designed as a mesh jumping area and combined with the mesh slide activity. Mesh protected adventure parks can be applied at every location you dream of.