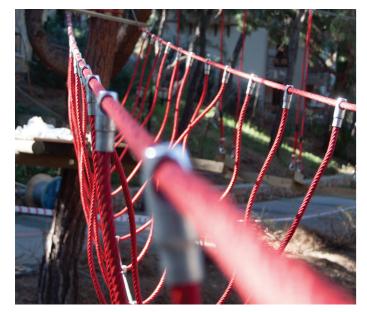

## CONNECTION APPARATUS

In all trail formations, except for the lifeline, ultraviolet and abrasion resistant ropes with high breaking resistance, steel from inside and coated with colored polyester, polyamide or polypropylene from outside, are used.

In adventure park installations, a press system with aluminum connection apparatus is used instead of the connector system, which loses its technical specifications by corroding over time at the connection points of the trail and lifeline and causes high maintenance / repair costs.