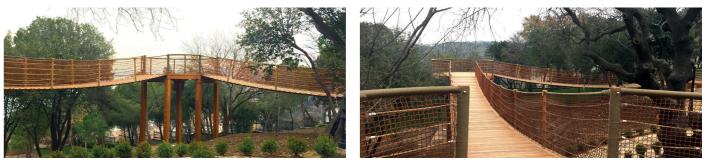

# VIEWING TERRACE and SUSPENSION BRIDGES

### 

You can differentiate your site with projects where both sides are connected by suspension bridges at valley locations, or with observation terraces and observation towers with special projects created according to the size and conditions of the area.

Products that can be designed with metal or wooden materials can be created specifically for the area with the use of colored ropes.

intsin 👹