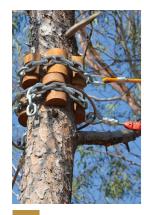

**CHAIN CONNECTION SYSTEM** The galvanized chain is fixed with special connection / clamping apparatus without damaging the tree trunk by means of wooden wedges using tightening method. A separate chain is used for each line (Lifeline, Game Connection, etc.) It can be installed quickly.

\*In case of possible malfunctions, it is easily intervened and replaced locally.