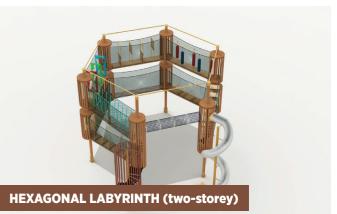

## METAL ADVENTURE PARKS

There are no missing elements in terms of safety and security on wooden trails or wooden pole trails. These are the trails that are safer due to the metal material used entirely according to preference and are created with different models on all kinds of grounds.

We alleviate the metal density, which carries a colder air than tree and wooden pole trails, with the use of dense wood and colored materials in projects, and we can apply your dream park as a single-storey or multi-storey one. The trails created specific to your area allow for growth and development in line with your needs that may arise over time.