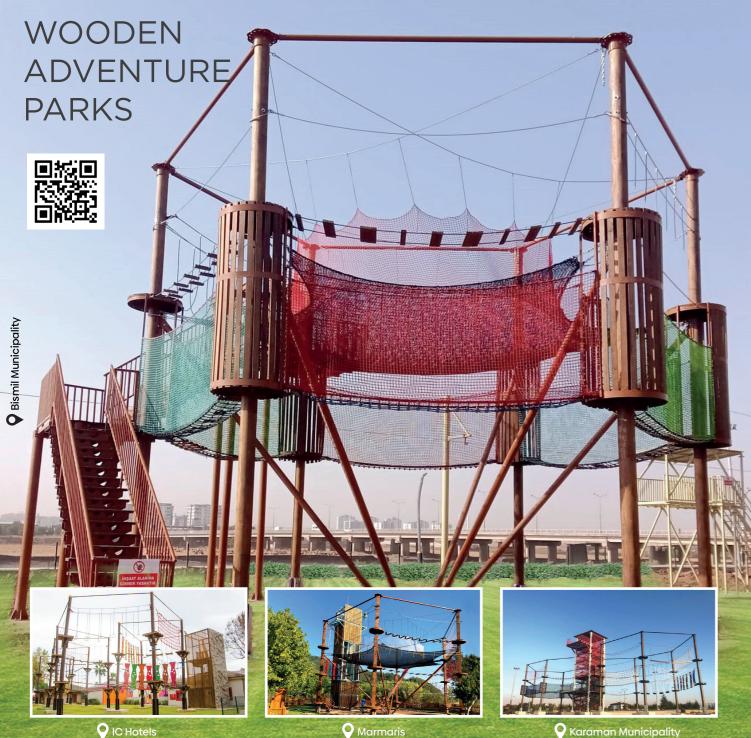

## COMBINATIONS

WOODEN CONSTRUCTION

NATURAL TREE

Ξ.

1

Chain Connection System

Antalya Metropolitan Municipality

IC Hotels

If you do not have a woodland area suitable for adventure park, these are the parks that can be applied in any area you want between structural laminated wooden poles. One of the biggest advantages of adventure parks made with wooden poles, which are similar to the warmth of wooden adventure parks, is that concept parks can be created by using poles in desired colors. Depending on the size of the area, wooden pole adventure parks can be designed in different geometric shapes specific to your area.