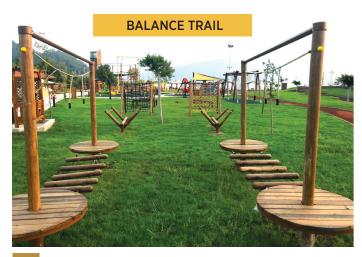

#### SURVIVOR / BALANCE TRAIL

Survivor parks, which support physical and mental development with the use of energy actively, can be created from different games according to the size of the usage area.

Challenging trails integrated with balance, visual memory, math and word games can be applied on sand, green areas, wooden platforms, EPDM surfaces with different game types and lengths as fixed or mobile alternatives.

In projects focused on competition and teamwork for adults and education and personal development for children, survivor trails can also serve as a complementary element to adventure park activities.