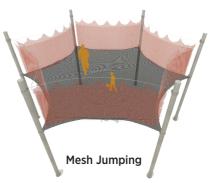

## ADVENTURE PARKS WITH MESH PROTECTION

ADVENTURE PARK WITH MESH PROTECTION

In the adventure park designed in various forms, a mesh protection safety system that does not restrict movements and complies with the standards is used as a safety system.

In the adventure park, the space in the middle is designed as a mesh jumping area and combined with the mesh slide activity. Mesh protected adventure parks can be applied at every location you dream of.

In woodland areas, it can be applied on metal or wooden poles on the empty spaces between trees.

In our model, where security is provided by mesh protection without the need for a lifeline, our children can have fun freely, without interruption, on trails where the risk of falling is reduced to zero.

Trails that can be used without lifelines and seat belts, established with nets in different colors that meet international standards, reduce the personnel and maintenance costs of the establishments.