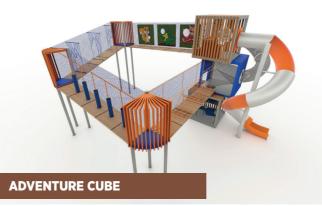

It can be installed 70 mt to 100 mt depending on the characteristics of the installation area.

It is suitable for the use of two users at the same time.

The adventure cube, which we produce for companies and facilities that do not have enough space for fixed adventure park applications or want to apply adventure park activities in any desired area, can serve as a mobile park at different heights for cl dren and adults.