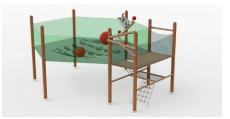

## ADVENTURE PARKS WITH MESH PROTECTION

ADVENTURE PARK WITH MESH PROTECTION

In the adventure park designed in various forms, a mesh protection safety system that does not restrict movements and complies with the standards is used as a safety system.

In the adventure park, the space in the middle is designed as a mesh jumping area and combined with the mesh slide activity. Mesh protected adventure parks can be applied at every location you dream of.

In woodland areas, it can be applied on metal or wooden poles on the empty spaces between trees.

In our model, where security is provided by mesh protection without the need for a lifeline, our children can have fun freely, without interruption, on trails where the risk of falling is reduced to zero.

Trails that can be used without lifelines and seat belts, established with nets in different colors that meet international standards, reduce the personnel and maintenance costs of the establishments.