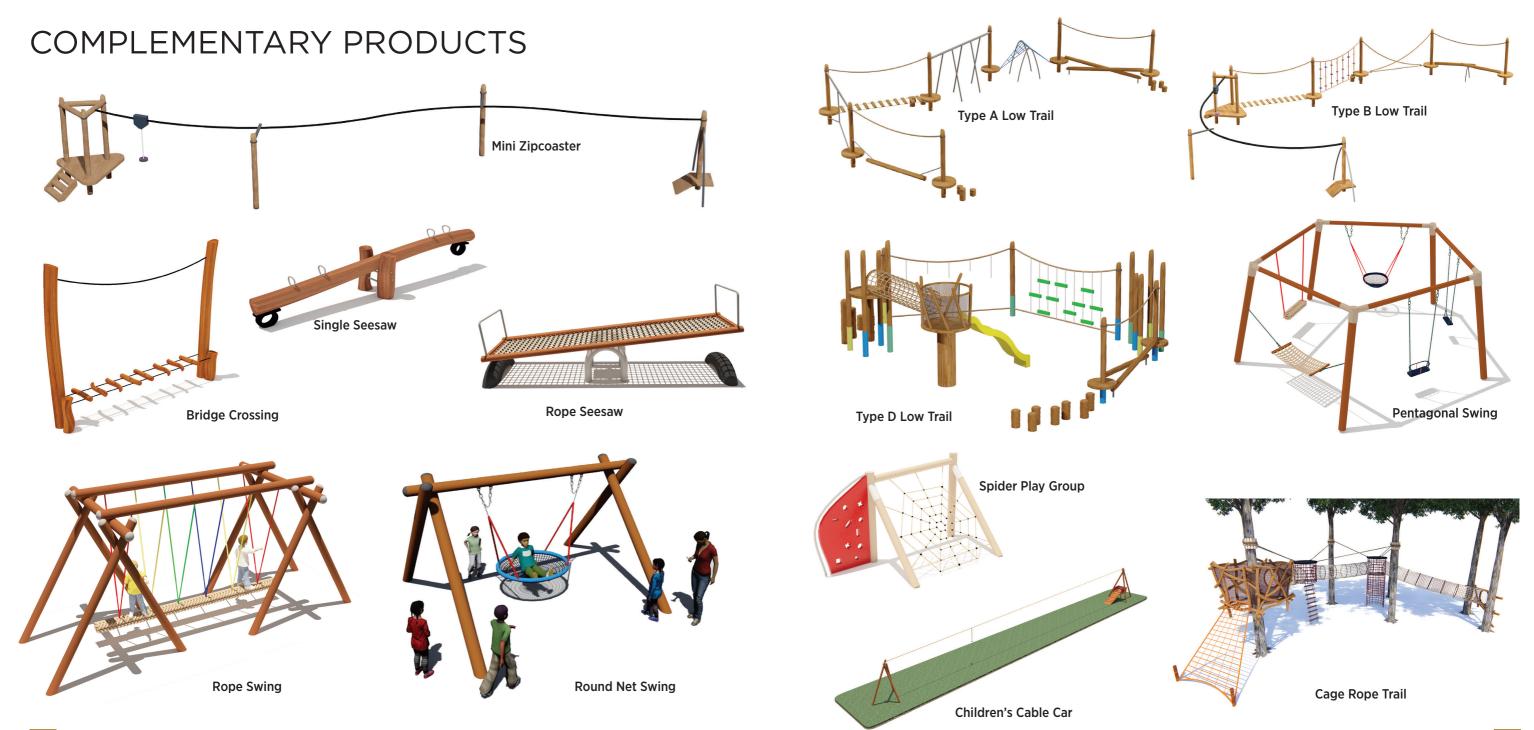

with the use of colored ropes.

intsin 👹















## MODULAR BICYCLE TRAILS



#### MODULAR BICYCLE TRAILS

Suitable for all bicycle models, all ability levels and all age groups, modular bicycle trails can be implemented as mobile or permanent on any type of ground.

The trails, which can be used in many ways, are also suitable for skateboarding, rollerblading and scooters. Thanks to its dynamic structure, modules that are suitable for expansion can be created in different ways according to demands.

## SKATE PARK (Skateboarding Trails)















#### SKATE BETA TRAIL

### SKATEBOARDING TRAILS

Our skateparks, which are designed in accordance with their installation area and purpose, are created with functional, innovative and sustainable concepts using world-class materials.



## SURVIVAL and BALANCE TRAILS

## MOBILE PARKS





#### SURVIVOR / BALANCE TRAIL

Survivor parks, which support physical and mental development with the use of energy actively, can be created from different games according to the size of the usage area.

Challenging trails integrated with balance, visual memory, math and word games can be applied on sand, green areas, wooden platforms, EPDM surfaces with different game types and lengths as fixed or mobile alternatives.

In projects focused on competition and teamwork for adults and education and personal development for children, survivor trails can also serve as a complementary element to adventure park activities.



#### MOBILE ZIPLINE

Mobile zipline is a portable platform that allows you to move (slide) with the appropriate equipm