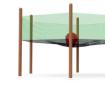

#### MESH SINGLE TRAMPOLINE

This game, which can be created with the concepts of different animal figures, is based on jumping, rolling and climbing activities. It consists of two side by side trampolines that can be passed between each other. Although its general structure is a hexagon, it can also be formed in different forms upon request.

## MESH DOUBLE TRAMPOLINE

This game, which can be created with the concepts of different animal figures, is based on jumping, rolling and climbing activities. It consists of two side by side trampolines that can be passed between each other. Although its general structure is a hexagon, it can also be formed in different forms upon request.