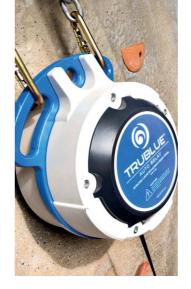

### TRUBLUE CLIMBING SAFETY SYSTEM

When performing a normal climbing wall activity, your safety must be manually ensured by a professional who is an expert in the field. In the climbing wall activity where Trublue safety system is applied and the need for professional assistance eliminated, the risk of falling of users and accidents that may occur are reduced to zero. In this system, which has TS EN 341 standard certificate and is used all over the world, the user is connected to Trublue system with the help of a rope and in case of a possible fall, the system locks itself and prevents users from falling.