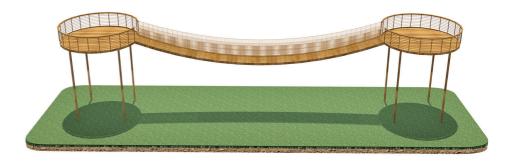

# VIEWING TERRACE and SUSPENSION BRIDGES

### 

You can differentiate your site with projects where both sides are connected by suspension bridges at valley locations, or with observation terraces and observation towers with special projects created according to the size and conditions of the area.

Products that can be designed with metal or wooden materials can be created specifically for the area with the use of colored ropes.

intsin 👹