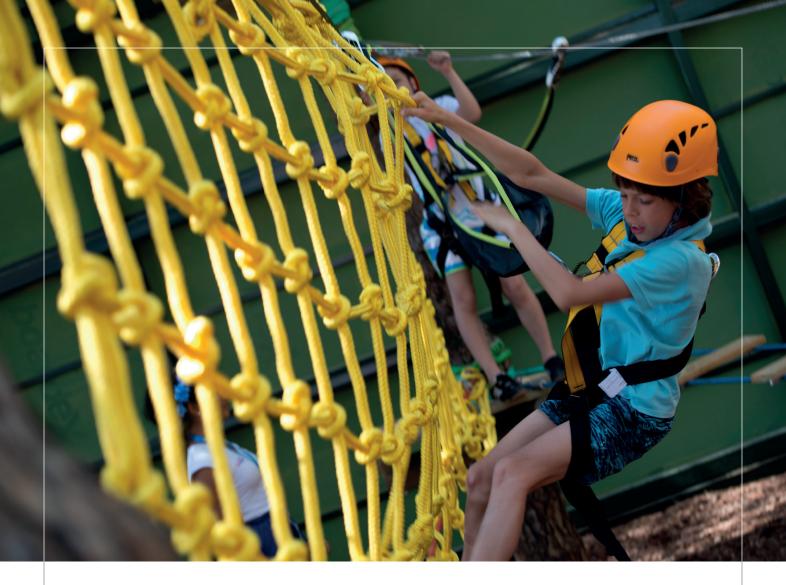

The active entertainment parks, known as Macera Parki, feature high and low ropes courses of varying difficulty. These trails, designed for participants of all

ages, contribute to both physical and mental development. They are based on the principle of learning by doing and pushing one's limits.

Our mission is to produce and implement distinctive projects for you according to your needs and area by getting rid of stereotypical designs.

Safety equipment of the adventure parks used with active movements are imported from abroad by our company and the methods to reduce the risk of accidents to zero are used. The dynamics of the parks, created without the security provided by the safety systems, carries inherent risks. The risks within the trails can be managed and minimized by the rope trail operators and staff, but it should be recognized that they cannot be completely eliminated.

## ADVENTURE PARKS WITH MESH PROTECTION

ADVENTURE PARK WITH MESH PROTECTION

In the adventure park designed in various forms, a mesh protection safety system that does not restrict movements and complies with the standards is used as a safety system.

In woodland areas, it can be applied on metal or wooden poles on the empty spaces between trees.

In our model, where security is provided by mesh protection without the need for a lifeline, our children can have fun freely, without interruption, on trails where the risk of falling is reduced to zero.

Trails that can be used without lifelines and seat belts, established with nets in different colors that meet international standards, reduce the personnel and maintenance costs of the establishments.