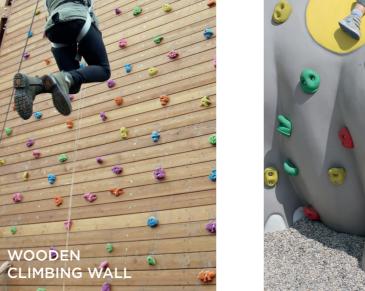

## ZIPCOASTER

PLYWOOD

**CLIMBING WALL** 

Due to the material used, it provides a smoother climbing surface compared to other climbing walls. Routes created with different colored holds on the climbing surface can be changed when desired or new routes can be created with additional holds.

WOODEN

The wooden material can be mounted on the main carrier frame with a single order, or it can be mounted with different lengths and intervals to shape the wall surface.

Routes created with different colored holds on the climbing surface can be changed when desired or new routes can be created with additional holds.