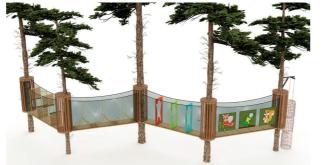

## NATURAL TREE ADVENTURE PARKS

They are the adventure parks that can be installed in city centers, urban forests, forested areas belonging to your company/institution or any area with woodland. Adventure park activities can be implemented between trees with 3 and 10 meters gaps that are suitable for installation, but the most suitable distance for an activity is 6 meters.

The trails installed between trees are created with special apparatus and methods that are accepted and standardized in the world without damaging the development and natural structure of the trees. Depending on the number of trees in your area, trails with different difficulty levels at different heights can be implemented as single-storey or double-storey.