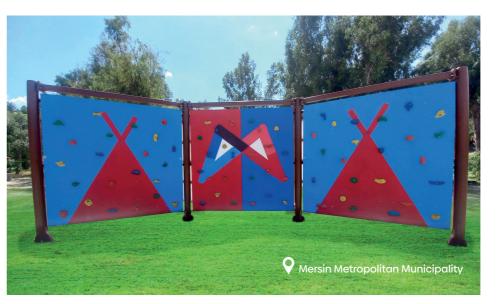

## ZIPCOASTER

PLYWOOD

**CLIMBING WALL** 

Due to the material used, it provides a smoother climbing surface compared to other climbing walls. Routes created with different colored holds on the climbing surface can be changed when desired or new routes can be created with additional holds.

It is a climbing wall model consisting of 3D panels made of Solid

Polyester material, assembled together and fixed on aluminum or steel construction.

MODULA

MBI

The climbing surface can be designed as identical examples of different rock formations found in nature or can be created in the colors you want.

The difficulty levels of the climbing routes can be indicated by different hold colors.

It is a climbing wall model consisting of a combination of impregnated woods produced from 1st

class wood material (ireko, sapele, Larex, pine) on aluminum or steel construction.

WOODEN

The wooden material can be mounted on the main carrier frame with a single order, or it can be mounted with different lengths and intervals to shape the wall surface.

Routes created with different colored holds on the climbing surface can be changed when desired or new routes can be created with additional holds.