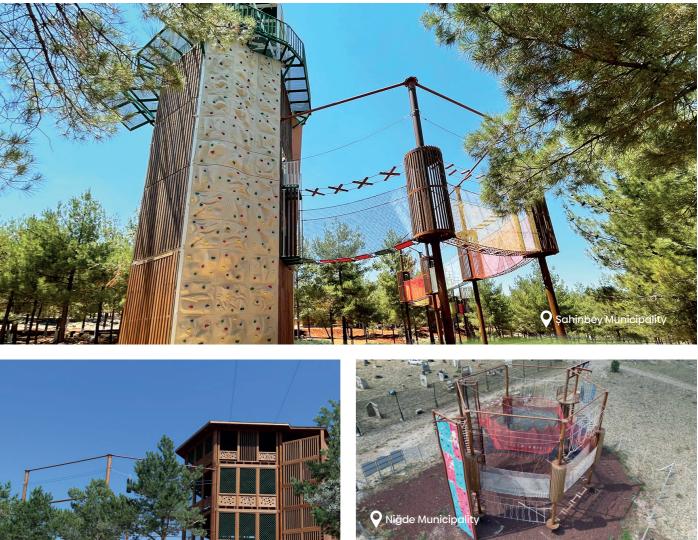

## METAL ADVENTURE PARKS

There are no missing elements in terms of safety and security on wooden trails or wooden pole trails. These are the trails that are safer due to the metal material used entirely according to preference and are created with different models on all kinds of grounds.

We alleviate the metal density, which carries a colder air than tree and wooden pole trails, with the use of dense wood and colored materials in projects, and we can apply your dream park as a single-storey or multi-storey one. The trails created specific to your area allow for growth and development in line with your needs that may arise over time.

Chain Connection System

Antalya Metropolitan Municipality

IC Hotels

If you do not have a woodland area suitable for adventure park, these are the parks that can be applied in any area you want between structural laminated wooden poles. One of the biggest advantages of adventure parks made with wooden poles, which are similar to the warmth of wooden adventure parks, is that concept parks can be created by using poles in desired colors. Depending on the size of the area, wooden pole adventure parks can be designed in different geometric shapes specific to your area.