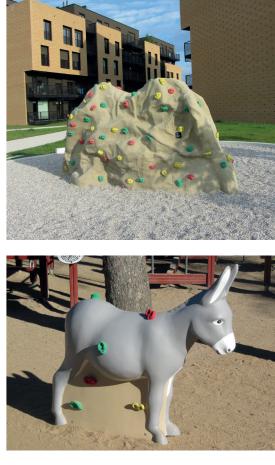

#### MINI CLIMBING WALLS

Our mini climbing wall models are suitable for indoor and outdoor use.

Our climbing walls, which are the cute friends of your children with elephant or donkey models, can also be created with different animal figures depending on your demands.

Our mini climbing models made of materials with TSE EN standard certificates will contribute to the physical and mental development of your children and make them love the climbing sport.