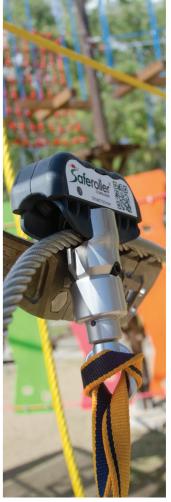

### SAFE ROLLER SAFETY SYSTEM

This full-automatic control system prevents the user from leaving the safety line without professional assistance. The system is maintained uninterruptedly with the equipment connected to the safety line and participants cannot leave the system until the end of the trail.