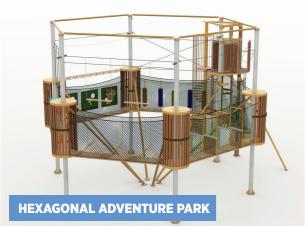

## ADVENTURE PARKS WITH MESH PROTECTION

ADVENTURE PARK WITH MESH PROTECTION

In the adventure park designed in various forms, a mesh protection safety system that does not restrict movements and complies with the standards is used as a safety system.

In the adventure park, the space in the middle is designed as a mesh jumping area and combined with the mesh slide activity. Mesh protected adventure parks can be applied at every location you dream of.

In woodland areas, it can be applied on metal or wooden poles on the empty spaces between trees.

In our model, where security is provided by mesh protection without the need for a lifeline, our children can have fun freely, without interruption, on trails where the risk of falling is reduced to zero.

Trails that can be used without lifelines and seat belts, established with nets in different colors that meet international standards, reduce the personnel and maintenance costs of the establishments.