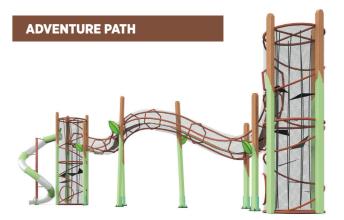

The active entertainment parks, known as Macera Parki, feature high and low ropes courses of varying difficulty. These trails, designed for participants of all

ages, contribute to both physical and mental development. They are based on the principle of learning by doing and pushing one's limits.

According to the size of the area, adventure parks can be combined with activity towers, climbing walls and ziplines.

Our company, which implements adventure park activities, which are popular all over the world especially in European countries, under the brand of Macera Atölyesi in Antalya, has the capacity to create fixed or mobile adventure parks, sportive climbing walls, ziplines, free fall towers in sizes appropriate for different fields with the experiences it has gained, its expert team, and its equipment with TSE CE EN standard certificates.