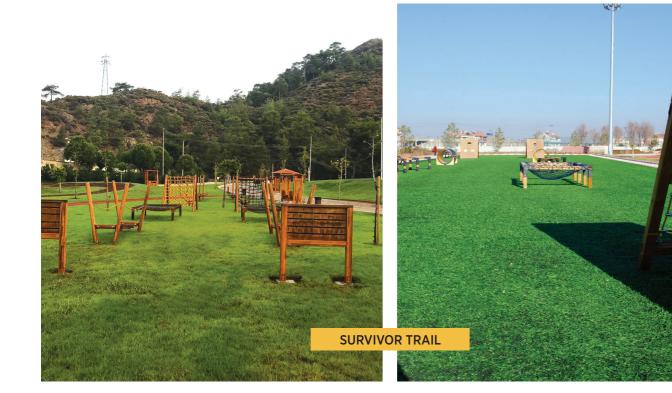

#### SURVIVOR / BALANCE TRAIL

Survivor parks, which support physical and mental development with the use of energy actively, can be created from different games according to the size of the usage area.

Challenging trails integrated with balance, visual memory, math and word games can be applied on sand, green areas, wooden platforms, EPDM surfaces with different game types and lengths as fixed or mobile alternatives.

In projects focused on competition and teamwork for adults and education and personal development for children, survivor trails can also serve as a complementary element to adventure park activities.