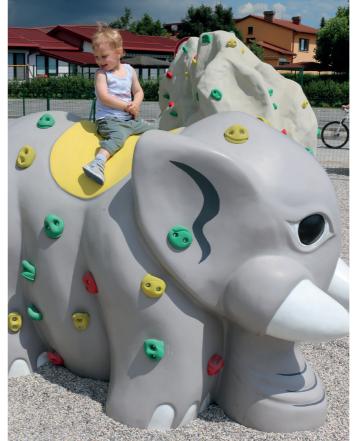

#### MINI CLIMBING WALLS

Our mini climbing wall models are suitable for indoor and outdoor use.

Our climbing walls, which are the cute friends of your children with elephant or donkey models, can also be created with different animal figures depending on your demands.

Our mini climbing models made of materials with TSE EN standard certificates will contribute to the physical and mental development of your children and make them love the climbing sport.