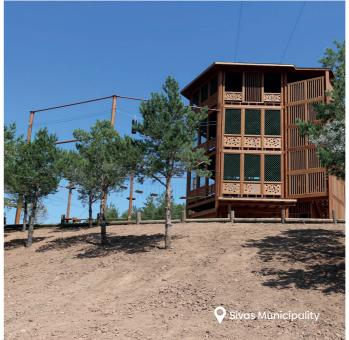

## METAL ADVENTURE PARKS

There are no missing elements in terms of safety and security on wooden trails or wooden pole trails. These are the trails that are safer due to the metal material used entirely according to preference and are created with different models on all kinds of grounds.

We alleviate the metal density, which carries a colder air than tree and wooden pole trails, with the use of dense wood and colored materials in projects, and we can apply your dream park as a single-storey or multi-storey one. The trails created specific to your area allow for growth and development in line with your needs that may arise over time.