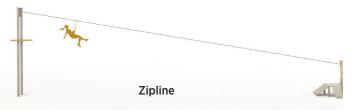

#### ZIPLINE

Ziplines, which can be integrated in all adventure parks, can also be used as a single activity between two fixed points if desired.

It is an exciting activity provided by a smoothly running pulley on a steel line stretched, by making static calculations, between platforms that can be built on trees, or between metal construction towers for long distance uses.

Ziplines can be established in desired lengths by means of wooden or metal constructions at points where there is no land slope.

In ziplines where safety is ensured by equipment with international standards, user speed is slowed down by a brake system fixed to the finish point.