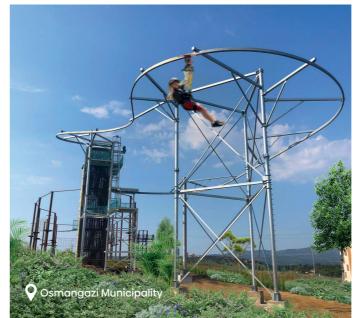

#### **ZIPCOOSTER**

Different from the zipline activity, the zipcoaster activity, which has descending-ascending and turning lines, increases the adrenaline level of the users.

The activity, which can be performed among the trees in forested areas, can also be applied individually or in combination with adventure park and zipline activities in all indoor or outdoor areas by means of wooden or metal poles.

The mechanism, which works with a pulley system with magnetic braking mechanism on a metal pipe, provides an uninterrupted and smooth ride.