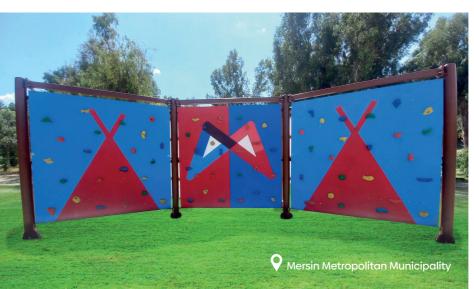

# **CLIMBING WALLS**

It is a climbing wall model consisting of wooden planks having birch marine properties on aluminum or steel construction.

Due to the material used, it provides a smoother climbing surface compared to other climbing walls. Routes created with different colored holds on the climbing surface can be changed when desired or new routes can be created with additional holds.

It is a climbing wall model consisting of 3D panels made of Solid

Polyester material, assembled together and fixed on aluminum or steel construction.

The climbing surface can be designed as identical examples of different rock formations found in nature or can be created in the colors you want.

The difficulty levels of the climbing routes can be indicated by different hold colors.

It is a climbing wall model consisting of a combination of impregnated woods produced from 1st class wood material (ireko, sapele, Larex, pine) on aluminum or steel construction.

The wooden material can be mounted on the main carrier frame with a single order, or it can be mounted with different lengths and intervals to shape the wall surface.

Routes created with different colored holds on the climbing surface can be changed when desired or new routes can be created with additional holds.