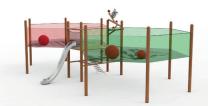

# ADVENTURE PARKS WITH MESH PROTECTION

#### **ADVENTURE PARK WITH MESH PROTECTION**

In the adventure park designed in various forms, a mesh protection safety system that does not restrict movements and complies with the standards is used as a safety system.

In the adventure park, the space in the middle is designed as a mesh jumping area and combined with the mesh slide activity. Mesh protected adventure parks can be applied at every location you dream of.

In woodland areas, it can be applied on metal or wooden poles on the empty spaces between trees.

In our model, where security is provided by mesh protection without the need for a lifeline, our children can have fun freely, without interruption, on trails where the risk of falling is reduced to zero.

Trails that can be used without lifelines and seat belts, established with nets in different colors that meet international standards, reduce the personnel and maintenance costs of the establishments.