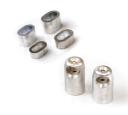

## **CONNECTION APPARATUS**

In all trail formations, except for the lifeline, ultraviolet and abrasion resistant ropes with high breaking resistance, steel from inside and coated with colored polyester, polyamide or polypropylene from outside, are used.

In adventure park installations, a press system with aluminum connection apparatus is used instead of the connector system, which loses its technical specifications by corroding over time at the connection points of the trail and lifeline and causes high maintenance / repair costs.

Plastic connection apparatus produced by injection technique from PA6 material are used at non-lo-ad-bearing points and all connections within the trail are concealed by covers made of PA6 material with injection molding technique.