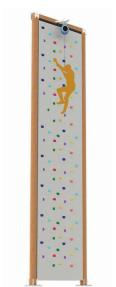

# **CLIMBING WALLS**

It is a climbing wall model consisting of wooden planks having birch marine properties on aluminum or steel construction.

Due to the material used, it provides a smoother climbing surface compared to other climbing walls. Routes created with different colored holds on the climbing surface can be changed when desired or new routes can be created with additional holds.

It is a climbing wall model consisting of 3D panels made of Solid

Polyester material, assembled together and fixed on aluminum or steel construction.

The climbing surface can be designed as identical examples of different rock formations found in nature or can be created in the colors you want.

The difficulty levels of the climbing routes can be indicated by different hold colors.

It is a climbing wall model consisting of a combination of impregnated woods produced from 1st class wood material (ireko, sapele, Larex, pine) on aluminum or steel construction.

The wooden material can be mounted on the main carrier frame with a single order, or it can be mounted with different lengths and intervals to shape the wall surface.

Routes created with different colored holds on the climbing surface can be changed when desired or new routes can be created with additional holds.