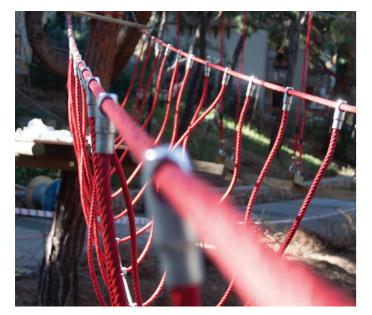

The active entertainment parks, known as Macera Parkı, feature high and low ropes courses of varying difficulty. These trails, designed for participants of all ages, contribute to both physical and mental development. They are based on the principle of learning by doing and pushing one's limits.

# METAL ADVENTURE PARKS

There are no missing elements in terms of safety and security on wooden trails or wooden pole trails. These are the trails that are safer due to the metal material used entirely according to preference and are created with different models on all kinds of grounds.

## **CONNECTION APPARATUS**

In all trail formations, except for the lifeline, ultraviolet and abrasion resistant ropes with high breaking resistance, steel from inside and coated with colored polyester, polyamide or polypropylene from outside, are used.