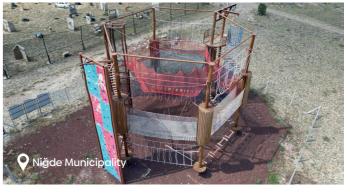

# **HEXAGONAL ADVENTURE PARK**

# METAL ADVENTURE PARKS

There are no missing elements in terms of safety and security on wooden trails or wooden pole trails. These are the trails that are safer due to the metal material used entirely according to preference and are created with different models on all kinds of grounds.

We alleviate the metal density, which carries a colder air than tree and wooden pole trails, with the use of dense wood and colored materials in projects, and we can apply your dream park as a single-storey or multi-storey one. The trails created specific to your area allow for growth and development in line with your needs that may arise over time.