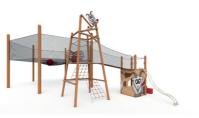

# ADVENTURE PARKS WITH MESH PROTECTION

#### **ADVENTURE PARK WITH MESH PROTECTION**

In the adventure park designed in various forms, a mesh protection safety system that does not restrict movements and complies with the standards is used as a safety system.

In the adventure park, the space in the middle is designed as a mesh jumping area and combined with the mesh slide activity. Mesh protected adventure parks can be applied at every location you dream of.

In woodland areas, it can be applied on metal or wooden poles on the empty spaces between trees.

In our model, where security is provided by mesh protection without the need for a lifeline, our children can have fun freely, without interruption, on trails where the risk of falling is reduced to zero.