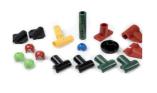

Plastic connection apparatus produced by injection technique from PA6 material are used at non-lo-ad-bearing points and all connections within the trail are concealed by covers made of PA6 material with injection molding technique.