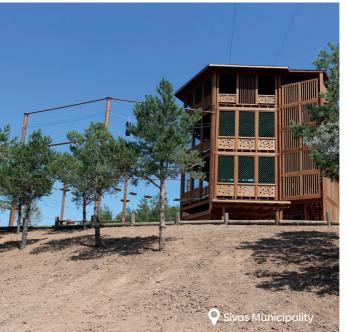

# **HEXAGONAL ADVENTURE PARK**

# METAL ADVENTURE PARKS

There are no missing elements in terms of safety and security on wooden trails or wooden pole trails. These are the trails that are safer due to the metal material used entirely according to preference and are created with different models on all kinds of grounds.

We alleviate the metal density, which carries a colder air than tree and wooden pole trails, with the use of dense wood and colored materials in projects, and we can apply your dream park as a single-storey or multi-storey one. The trails created specific to your area allow for growth and development in line with your needs that may arise over time.