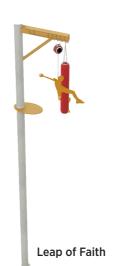

# TRUBLUE CLIMBING SAFETY SYSTEM

When performing a

normal climbing wall activity, your safety must be manually ensured by a professional who is an expert in the field. In the climbing wall activity where Trublue safety system is applied and the need for professional assistance eliminated, the risk of falling of users and accidents that may occur are reduced to zero. In this system, which has TS EN 341 standard certificate and is used all over the world, the user is connected to Trublue system with the help of a rope and in case of a possible fall, the system locks itself and prevents users from falling.