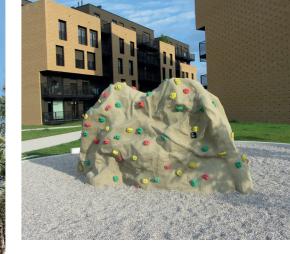

# **CLIMBING WALLS**

It is a climbing wall model consisting of wooden planks having birch marine properties on aluminum or steel construction.

Due to the material used, it provides a smoother climbing surface compared to other climbing walls. Routes created with different colored holds on the climbing surface can be changed when desired or new routes can be created with additional holds.

It is a climbing wall model consisting of 3D panels made of Solid

Polyester material, assembled together and fixed on aluminum or steel construction.

The climbing surface can be designed as identical examples of different rock formations found in nature or can be created in the colors you want.

The difficulty levels of the climbing routes can be indicated by different hold colors.

It is a climbing wall model consisting of a combination of impregnated woods produced from 1st class wood material (ireko, sapele, Larex, pine) on aluminum or steel construction.

The wooden material can be mounted on the main carrier frame with a single order, or it can be mounted with different lengths and intervals to shape the wall surface.

Routes created with different colored holds on the climbing surface can be changed when desired or new routes can be created with additional holds.