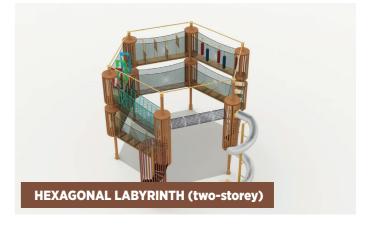

s not restrict movements and complies with the standards is used as a safety system.

In the adventure park, the space in the middle is designed as a mesh jumping area and combined with the mesh slide activity. Mesh protected adventure parks can be applied at every location you dream of.

In woodland areas, it can be applied on metal or wooden poles on the empty spaces between trees.

In our model, where security is provided by mesh protection without the need for a lifeline, our children can have fun freely, without interruption, on trails where the risk of falling is reduced to zero.

Trails that can be used without lifelines and seat belts, established with nets in different colors that meet international standards, reduce the personnel and maintenance costs of the establishments.



















#### **MESH SINGLE TRAMPOLINE**

This game, which can be created with the concepts of different animal figures, is based on jumping, rolling and climbing activities. It consists of two side by side trampolines that can be passed between each other. Although its general structure is a hexagon, it can also be formed in different forms upon request.







#### MESH DOUBLE TRAMPOLINE

This game, which can be created with the concepts of different animal figures, is based on jumping, rolling and climbing activities. It consists of two side by side trampolines that can be passed between each other. Although its general structure is a hexagon, it can also be formed in different forms upon request.







#### **MESH TRAMPOLINE WITH A TRAIL**

This game, which can be created with th