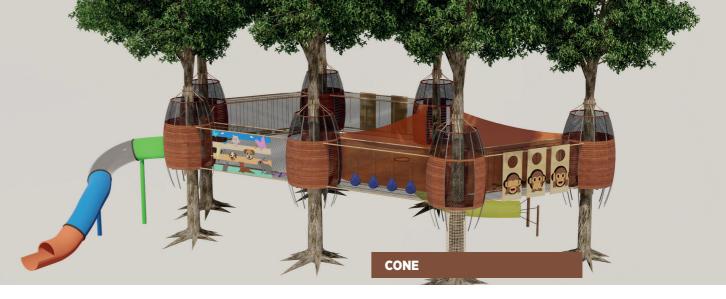

does not restrict movements and complies with the standards is used as a safety system.

In the adventure park, the space in the middle is designed as a mesh jumping area and combined with the mesh slide activity. Mesh protected adventure parks can be applied at every location you dream of.

In woodland areas, it can be applied on metal or wooden poles on the empty spaces between trees.

In our model, where security is provided by mesh protection without the need for a lifeline, our children can have fun freely, without interruption, on trails where the risk of falling is reduced to zero.

Trails that can be used without lifelines and seat belts, established with nets in different colors that meet international standards, reduce the personnel and maintenance costs of the establishments.



















#### **MESH SINGLE TRAMPOLINE**

This game, which can be created with the concepts of different animal figures, is based on jumping, rolling and climbing activities. It consists of two side by side trampolines that can be passed between each other. Although its general structure is a hexagon, it can also be formed in different forms upon request.







#### MESH DOUBLE TRAMPOLINE

This game, which can be created with the concepts of different animal figures, is based on jumping, rolling and climbing activities. It consists of two side by side trampolines that can be passed between each other. Although its general structure is a hexagon, it can also be formed in different forms upon request.







#### **MESH TRAMPOLINE WITH A TRAIL**

This game, which can be created wit