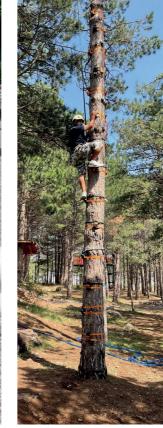

Chain Connection System

They are the adventure parks that can be installed in city centers, urban forests, forested areas belonging to your company/institution or any area with woodland. Adventure park activities can be implemented between trees with 3 and 10 meters gaps that are suitable for installation, but the most suitable distance for an activity is 6 meters.

The trails installed between trees are created with special apparatus and methods that are accepted and standardized in the world without damaging the development and natural structure of the trees. Depending on the number of trees in your area, trails with different difficulty levels at different heights can be implemented as single-storey or double-storey.