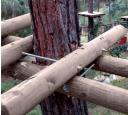

Chain Connection System

They are the adventure parks that can be installed in city centers, urban forests, forested areas belonging to your company/institution or any area with woodland. Adventure park activities can be implemented between trees with 3 and 10 meters gaps that are suitable for installation, but the most suitable distance for an activity is 6 meters.

The trails installed between trees are created with special apparatus and methods that are accepted and standardized in the world without damaging the development and natural structure of the trees. Depending on the number of trees in your area, trails with different difficulty levels at different heights can be implemented as single-storey or double-storey.

#### CHAIN CONNECTION SYSTEM

The galvanized chain is fixed with special connection / clamping apparatus without damaging the tree trunk by means of wooden wedges using tightening method.

A separate chain is used for each line (Lifeline, Game Connection, etc.) It can be installed quickly.