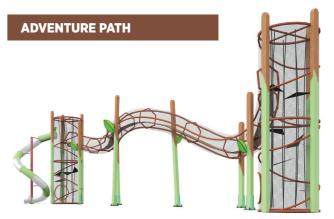

The active entertainment parks, known as Macera Parkı, feature high and low ropes courses of varying difficulty. These trails, designed for participants of all ages, contribute to both physical and mental development. They are based on the principle of learning by doing and pushing one's limits.

According to the size of the area, adventure parks can be combined with activity towers, climbing walls and ziplines.

Our company, which implements adventure park activities, which are popular all over the world especially in European countries, under the brand of Macera Atölyesi in Antalya, has the capacity to create fixed or mobile adventure parks, sportive climbing walls, ziplines, free fall towers in sizes appropriate for different fields with the experiences it has gained, its expert team, and its equipment with TSE CE EN standard certificates.