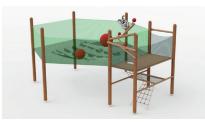

# ADVENTURE PARKS WITH MESH PROTECTION

#### **ADVENTURE PARK WITH MESH PROTECTION**

In the adventure park designed in various forms, a mesh protection safety system that does not restrict movements and complies with the standards is used as a safety system.

In the adventure park, the space in the middle is designed as a mesh jumping area and combined with the mesh slide activity. Mesh protected adventure parks can be applied at every location you dream of.

In woodland areas, it can be applied on metal or wooden poles on the empty spaces between trees.

In our model, where security is provided by mesh protection without the need for a lifeline, our children can have fun freely, without interruption, on trails where the risk of falling is reduced to zero.

Trails that can be used without lifelines and seat belts, established with nets in different colors that meet international standards, reduce the personnel and maintenance costs of the establishments.