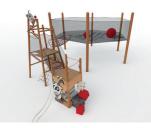

andards, reduce the personnel and maintenance costs of the establishments.



















#### **MESH SINGLE TRAMPOLINE**

This game, which can be created with the concepts of different animal figures, is based on jumping, rolling and climbing activities. It consists of two side by side trampolines that can be passed between each other. Although its general structure is a hexagon, it can also be formed in different forms upon request.







#### MESH DOUBLE TRAMPOLINE

This game, which can be created with the concepts of different animal figures, is based on jumping, rolling and climbing activities. It consists of two side by side trampolines that can be passed between each other. Although its general structure is a hexagon, it can also be formed in different forms upon request.







#### **MESH TRAMPOLINE WITH A TRAIL**

This game, which can be created with the concepts of different animal figures, offers jumping, rolling, climbing as well as new experiences with different game transitions. It consists of a trampoline and 4 games that offer different excitements.

Although general structure of the mesh trampoline is a hexagon, it can also be formed in different forms according to request.











#### **SKY BIKE**

You can give your guests the pleasure of pedaling in the sky without compromising space in your area.

Sky cycling trails, which can be designed in any form according to the size of the area and the number of users, can serve all age groups.

The trails, which can be formed as single or double lines between metal poles, can be controlled from a single