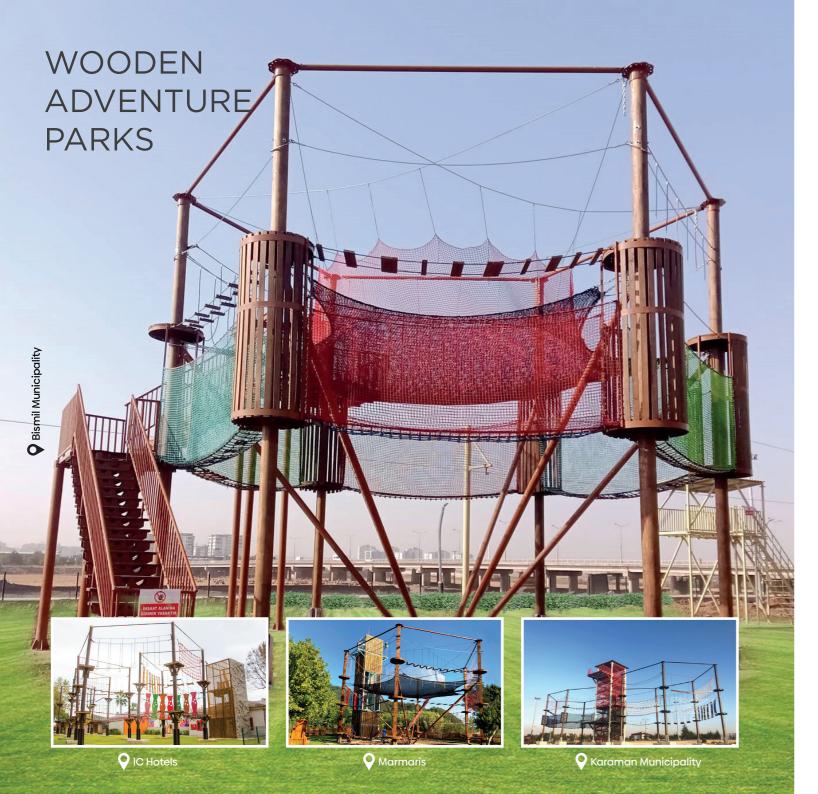

# **HEXAGONAL ADVENTURE PARK**

# METAL ADVENTURE PARKS

There are no missing elements in terms of safety and security on wooden trails or wooden pole trails. These are the trails that are safer due to the metal material used entirely according to preference and are created with different models on all kinds of grounds.

We alleviate the metal density, which carries a colder air than tree and wooden pole trails, with the use of dense wood and colored materials in projects, and we can apply your dream park as a single-storey or multi-storey one. The trails created specific to your area allow for growth and development in line with your needs that may arise over time.