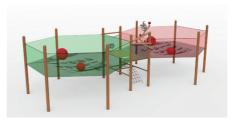

# ADVENTURE PARKS WITH MESH PROTECTION

#### **ADVENTURE PARK WITH MESH PROTECTION**

In the adventure park designed in various forms, a mesh protection safety system that does not restrict movements and complies with the standards is used as a safety system.

In the adventure park, the space in the middle is designed as a mesh jumping area and combined with the mesh slide activity. Mesh protected adventure parks can be applied at every location you dream of.

In woodland areas, it can be applied on metal or wooden poles on the empty spaces between trees.

In our model, where security is provided by mesh protection without the need for a lifeline, our children can have fun freely, without interruption, on trails where the risk of falling is reduced to zero.

Trails that can be used without lifelines and seat belts, established with nets in different colors that meet international standards, reduce the personnel and maintenance costs of the establishments.