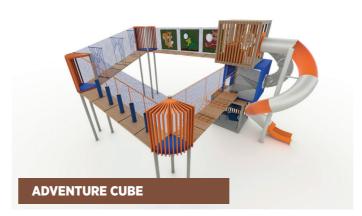

#### MOBILE ADVENTURE CUBE

The adventure cube, which we produce for companies and facilities that do not have enough space for fixed adventure park applications or want to apply adventure park activities in any desired area, can serve as a mobile park at different heights for children and adults.

It is suitable for the use of two users at the same time.