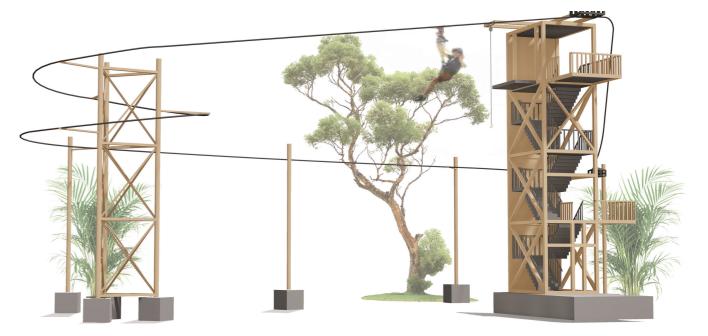

According to the size of the area, adventure parks can be combined with activity towers, climbing walls and ziplines.

Our company, which implements adventure park activities, which are popular all over the world especially in European countries, under the brand of Macera Atölyesi in Antalya, has the capacity to create fixed or mobile adventure parks, sportive climbing walls, ziplines, free fall towers in sizes appropriate for different fields with the experiences it has gained, its expert team, and its equipment with TSE CE EN standard certificates.