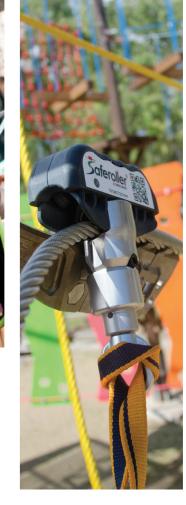

#### SAFE ROLLER SAFETY SYSTEM

This full-automatic control system prevents the user from leaving the safety line without professional assistance. The system is maintained uninterruptedly with the equipment connected to the safety line and participants cannot leave the system until the end of the trail.