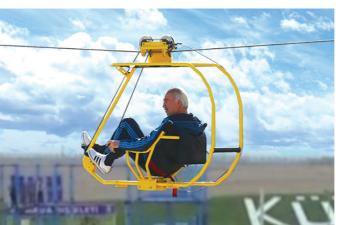

#### **SKY BIKE**

You can give your guests the pleasure of pedaling in the sky without compromising space in your area.

Sky cycling trails, which can be designed in any form according to the size of the area and the number of users, can serve all age groups.

The trails, which can be formed as single or double lines between metal poles, can be controlled from a single operation point.

Sky cycling trails, which can be used for sportive or sightseeing purposes in open areas, can also be installed in closed areas with suitable height.