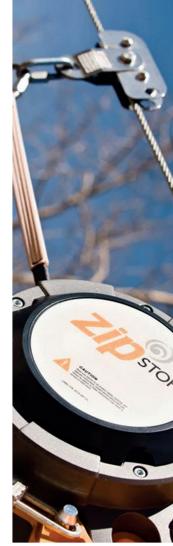

#### ZIP STOP SAFETY SYSTEM

It is a braking unit that is installed on the line at the zipline end station, gradually reduces the user's speed and ends the activity safely, and works with a magnetic braking system.