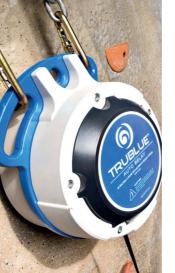

# TRUBLUE CLIMBING SAFETY SYSTEM

When performing a

normal climbing wall activity, your safety must be manually ensured by a professional who is an expert in the field. In the climbing wall activity where Trublue safety system is applied and the need for professional assistance eliminated, the risk of falling of users and accidents that may occur are reduced to zero. In this system, which has TS EN 341 standard certificate and is used all over the world, the user is connected to Trublue system with the help of a rope and in case of a possible fall, the system locks itself and prevents users from falling.