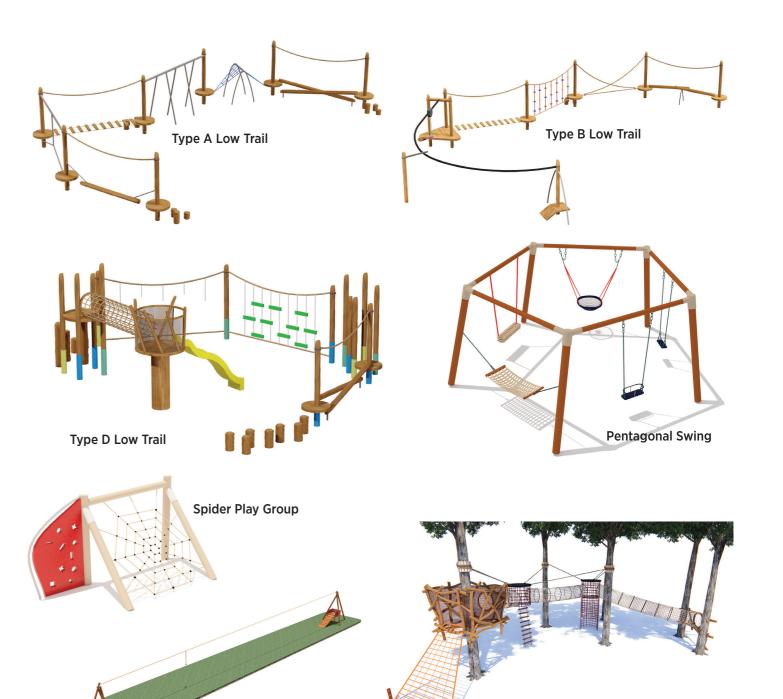

# ADVENTURE PARKS WITH MESH PROTECTION

#### **ADVENTURE PARK WITH MESH PROTECTION**

In the adventure park designed in various forms, a mesh protection safety system that does not restrict movements and complies with the standards is used as a safety system.

In the adventure park, the space in the middle is designed as a mesh jumping area and combined with the mesh slide activity. Mesh protected adventure parks can be applied at every location you dream of.

In woodland areas, it can be applied on metal or wooden poles on the empty spaces between trees.

In our model, where security is provided by mesh protection without the need for a lifeline, our children can have fun freely, without interruption, on trails where the risk of falling is reduced to zero.

Trails that can be used without lifelines and seat belts, established with nets in different colors that meet international standards, reduce the personnel and maintenance costs of the establishments.