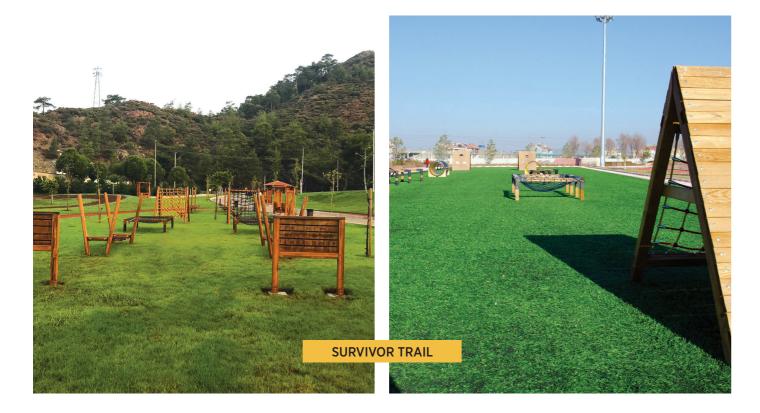

# SURVIVAL and BALANCE TRAILS

#### SURVIVOR / BALANCE TRAIL

Survivor parks, which support physical and mental development with the use of energy actively, can be created from different games according to the size of the usage area.

Challenging trails integrated with balance, visual memory, math and word games can be applied on sand, green areas, wooden platforms, EPDM surfaces with different game types and lengths as fixed or mobile alternatives.

In projects focused on competition and teamwork for adults and education and personal development for children, survivor trails can also serve as a complementary element to adventure park activities.