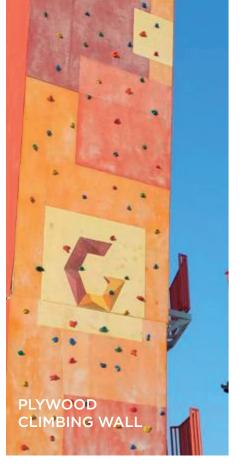

# **CLIMBING WALLS**

It is a climbing wall model consisting of wooden planks having birch marine properties on aluminum or steel construction.

Due to the material used, it provides a smoother climbing surface compared to other climbing walls. Routes created with different colored holds on the climbing surface can be changed when desired or new routes can be created with additional holds.