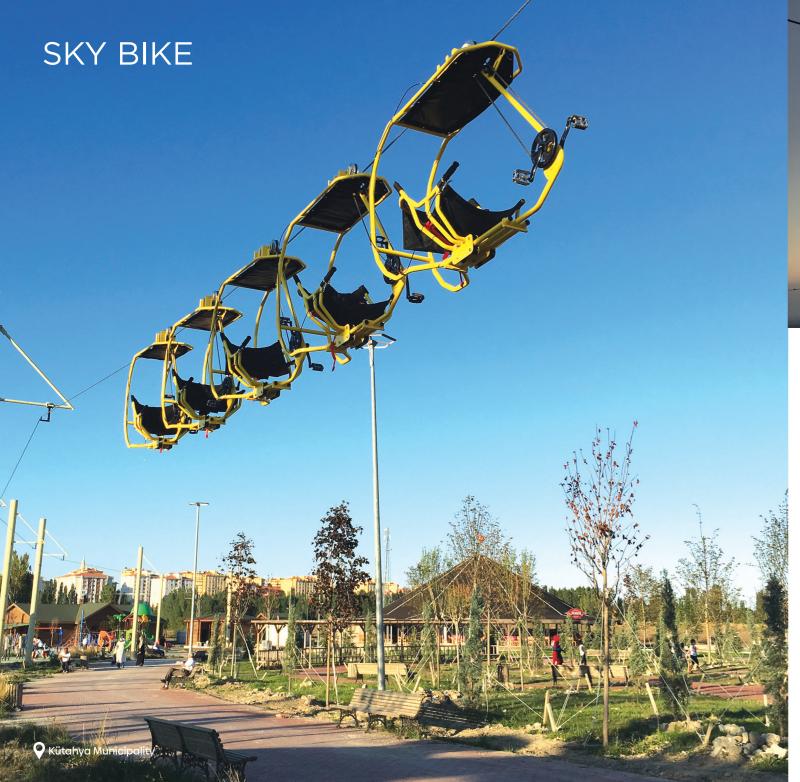

#### **SKY BIKE**

You can give your guests the pleasure of pedaling in the sky without compromising space in your area.

Sky cycling trails, which can be designed in any form according to the size of the area and the number of users, can serve all age groups.

The trails, which can be formed as single or double lines between metal poles, can be controlled from a single operation point.

Sky cycling trails, which can be used for sportive or sightseeing purposes in open areas, can also be installed in closed areas with suitable height.