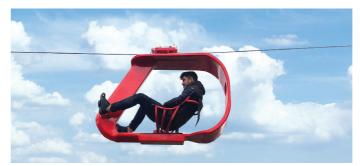

#### **SKY BIKE**

You can give your guests the pleasure of pedaling in the sky without compromising space in your area.

Sky cycling trails, which can be designed in any form according to the size of the area and the number of users, can serve all age groups.

The trails, which can be formed as single or double lines between metal poles, can be controlled from a single operation point.

Sky cycling trails, which can be used for sportive or sightseeing purposes in open areas, can also be installed in closed areas with suitable height.