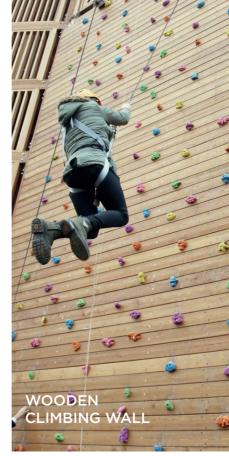

The difficulty levels of the climbing routes can be indicated by different hold colors.

It is a climbing wall model consisting of a combination of impregnated woods produced from 1st class wood material (ireko, sapele, Larex, pine) on aluminum or steel construction.

The wooden material can be mounted on the main carrier frame with a single order, or it can be mounted with different lengths and intervals to shape the wall surface.

Routes created with different colored holds on the climbing surface can be changed when desired or new routes can be created with additional holds.