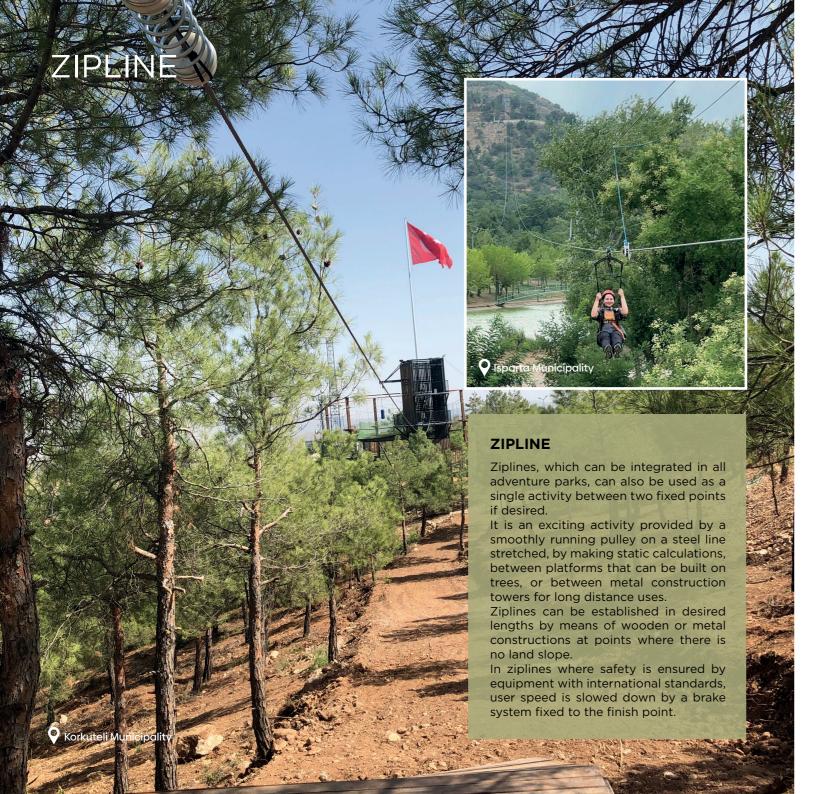

#### ZIP STOP SAFETY SYSTEM

It is a braking unit that is installed on the line at the zipline end station, gradually reduces the user's speed and ends the activity safely, and works with a magnetic braking system.