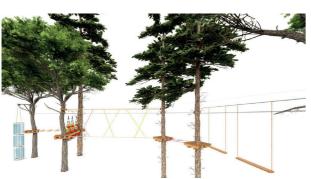

Chain Connection System

They are the adventure parks that can be installed in city centers, urban forests, forested areas belonging to your company/institution or any area with woodland. Adventure park activities can be implemented between trees with 3 and 10 meters gaps that are suitable for installation, but the most suitable distance for an activity is 6 meters.

The trails installed between trees are created with special apparatus and methods that are accepted and standardized in the world without damaging the development and natural structure of the trees. Depending on the number of trees in your area, trails with different difficulty levels at different heights can be implemented as single-storey or double-storey.