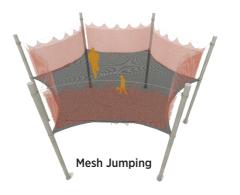

#### **ADVENTURE PARK WITH MESH PROTECTION**

In the adventure park designed in various forms, a mesh protection safety system that does not restrict movements and complies with the standards is used as a safety system.

In the adventure park, the space in the middle is designed as a mesh jumping area and combined with the mesh slide activity. Mesh protected adventure parks can be applied at every location you dream of.

In woodland areas, it can be applied on metal or wooden poles on the empty spaces between trees.

In our model, where security is provided by mesh protection without the need for a lifeline, our children can have fun freely, without interruption, on trails where the risk of falling is reduced to zero.

Trails that can be used without lifelines and seat belts, established with nets in different colors that meet international standards, reduce the personnel and maintenance costs of the establishments.