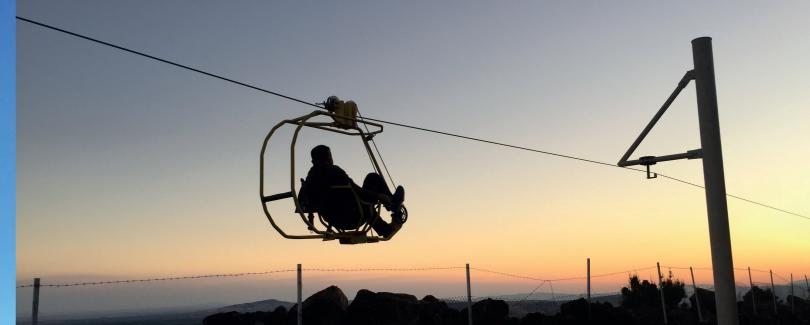

#### **SKY BIKE**

You can give your guests the pleasure of pedaling in the sky without compromising space in your area.

Sky cycling trails, which can be designed in any form according to the size of the area and the number of users, can serve all age groups.

The trails, which can be formed as single or double lines between metal poles, can be controlled from a single operation point.

Sky cycling trails, which can be used for sportive or sightseeing purposes in open areas, can also be installed in closed areas with suitable height.