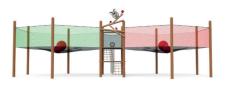

# ADVENTURE PARKS WITH MESH PROTECTION

#### **ADVENTURE PARK WITH MESH PROTECTION**

In the adventure park designed in various forms, a mesh protection safety system that does not restrict movements and complies with the standards is used as a safety system.

In the adventure park, the space in the middle is designed as a mesh jumping area and combined with the mesh slide activity. Mesh protected adventure parks can be applied at every location you dream of.

In woodland areas, it can be applied on metal or wooden poles on the empty spaces between trees.

In our model, where security is provided by mesh protection without the need for a lifeline, our children can have fun freely, without interruption, on trails where the risk of falling is reduced to zero.

Trails that can be used without lifelines and seat belts, established with nets in different colors that meet international standards, reduce the personnel and maintenance costs of the establishments.