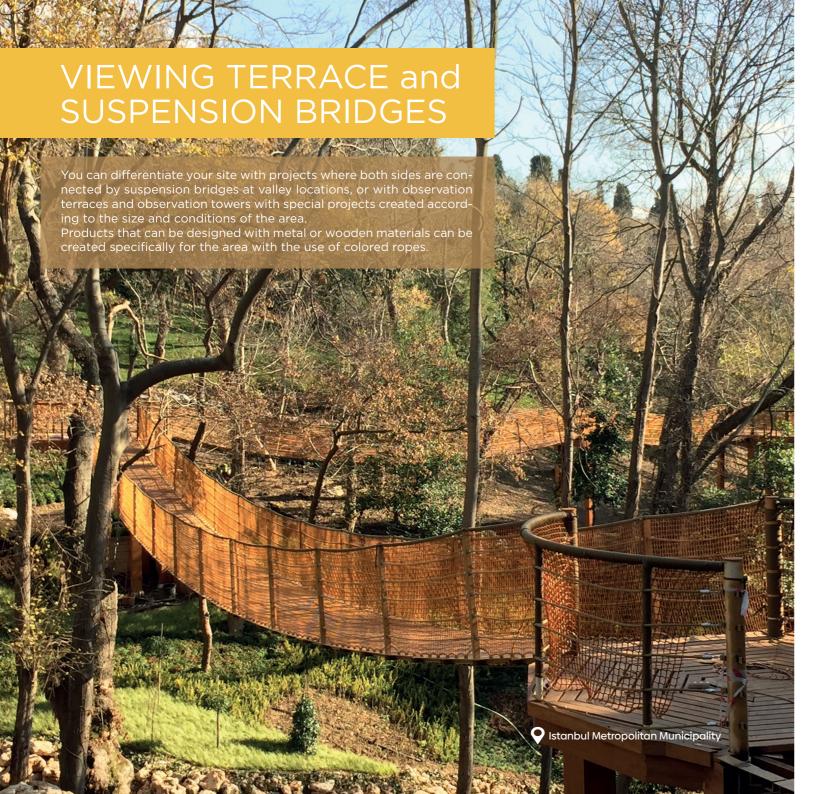

experiences with different game transitions. It consists of a trampoline and 4 games that offer different excitements.

Although general structure of the mesh trampoline is a hexagon, it can also be formed in different forms according to request.











#### **SKY BIKE**

You can give your guests the pleasure of pedaling in the sky without compromising space in your area.

Sky cycling trails, which can be designed in any form according to the size of the area and the number of users, can serve all age groups.

The trails, which can be formed as single or double lines between metal poles, can be controlled from a single operation point.

Sky cycling trails, which can be used for sportive or sightseeing purposes in open areas, can also be installed in closed areas with suitable height.















# MODULAR BICYCLE TRAILS





#### **MODULAR BICYCLE TRAILS**

Suitable for all bicycle models, all ability levels and all age groups, modular bicycle trails can be implemented as mobile or permanent on any type of ground.

The trails, which can be used in many ways, are also suitable for skateboarding, rollerblading and scooters. Thanks to its dynamic structure, modules that are suitable for expansion can be created in different ways according to demands.

# SKATE PARK (Skateboarding Trails)









SKATE BETA TRAIL



#### SKATEBOARDING TRAILS

Our skateparks, which are designed in accordance with their installation area and purpose, are created with functional, innovative and sustainable concepts using world-class materials.

# COMPLEMENTARY PRODUCTS





Children's Cable