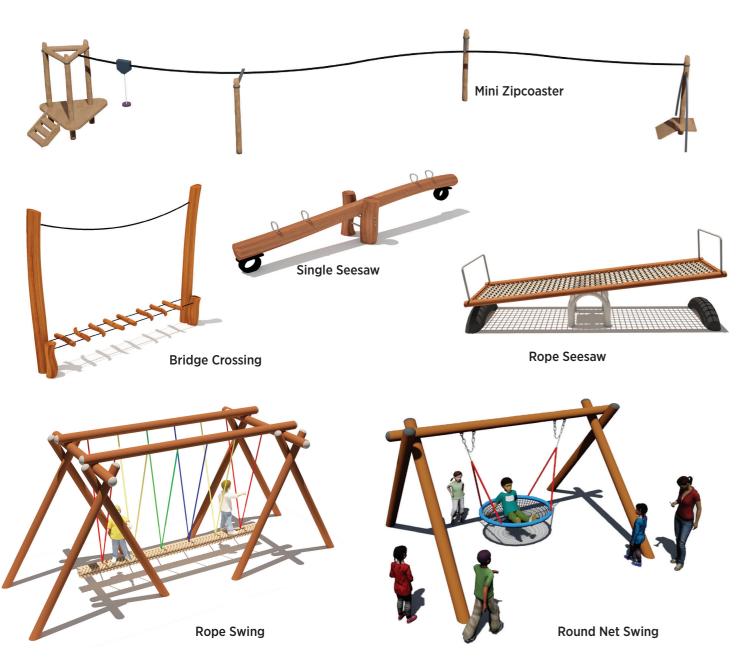

# **ZIPCOASTER**

#### **ZIPCOOSTER**

Different from the zipline activity, the zipcoaster activity, which has descending-ascending and turning lines, increases the adrenaline level of the users.

The activity, which can be performed among the trees in forested areas, can also be applied individually or in combination with adventure park and zipline activities in all indoor or outdoor areas by means of wooden or metal poles.

The mechanism, which works with a pulley system with magnetic braking mechanism on a metal pipe, provides an uninterrupted and smooth ride.