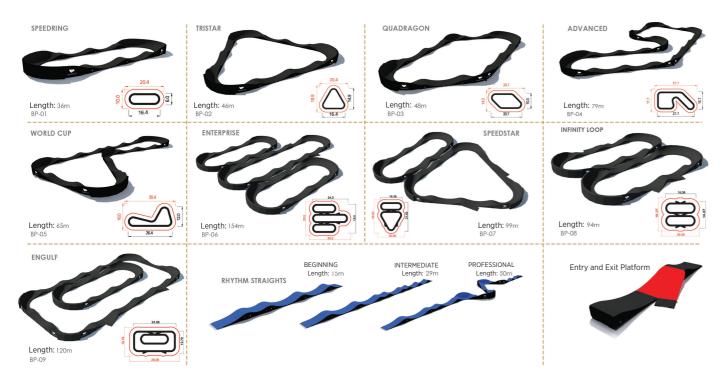

# MODULAR BICYCLE TRAILS

#### **MODULAR BICYCLE TRAILS**

Suitable for all bicycle models, all ability levels and all age groups, modular bicycle trails can be implemented as mobile or permanent on any type of ground.

The trails, which can be used in many ways, are also suitable for skateboarding, rollerblading and scooters. Thanks to its dynamic structure, modules that are suitable for expansion can be created in different ways according to demands.