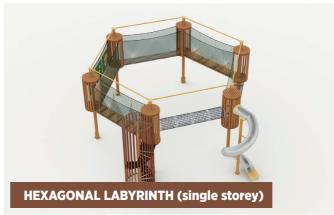

oes not restrict movements and complies with the standards is used as a safety system.

In the adventure park, the space in the middle is designed as a mesh jumping area and combined with the mesh slide activity. Mesh protected adventure parks can be applied at every location you dream of.

In woodland areas, it can be applied on metal or wooden poles on the empty spaces between trees.

In our model, where security is provided by mesh protection without the need for a lifeline, our children can have fun freely, without interruption, on trails where the risk of falling is reduced to zero.

Trails that can be used without lifelines and seat belts, established with nets in different colors that meet international standards, reduce the personnel and maintenance costs of the establishments.



















#### **MESH SINGLE TRAMPOLINE**

This game, which can be created with the concepts of different animal figures, is based on jumping, rolling and climbing activities. It consists of two side by side trampolines that can be passed between each other. Although its general structure is a hexagon, it can also be formed in different forms upon request.







#### MESH DOUBLE TRAMPOLINE

This game, which can be created with the concepts of different animal figures, is based on jumping, rolling and climbing activities. It consists of two side by side trampolines that can be passed between each other. Although its general structure is a hexagon, it can also be formed in different forms upon request.







#### **MESH TRAMPOLINE WITH A TRAIL**

This game, which can be created with