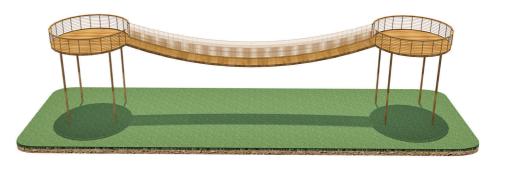

s with different game transitions. It consists of a trampoline and 4 games that offer different excitements.

Although general structure of the mesh trampoline is a hexagon, it can also be formed in different forms according to request.











#### **SKY BIKE**

You can give your guests the pleasure of pedaling in the sky without compromising space in your area.

Sky cycling trails, which can be designed in any form according to the size of the area and the number of users, can serve all age groups.

The trails, which can be formed as single or double lines between metal poles, can be controlled from a single operation point.

Sky cycling trails, which can be used for sportive or sightseeing purposes in open areas, can also be installed in closed areas with suitable height.















# MODULAR BICYCLE TRAILS





#### **MODULAR BICYCLE TRAILS**

Suitable for all bicycle models, all ability levels and all age groups, modular bicycle trails can be implemented as mobile or permanent on any type of ground.

The trails, which can be used in many ways, are also suitable for skateboarding, rollerblading and scooters. Thanks to its dynamic structure, modules that are suitable for expansion can be created in different ways according to demands.

# SKATE PARK (Skateboarding Trails)









SKATE BETA TRAIL



#### SKATEBOARDING TRAILS

Our skateparks, which are designed in accordance with their installation area and purpose, are created with functional, innovative and sustainable concepts using world-class materials.

# COMPLEMENTARY PRODUCTS





Children's Cable Car

Cage