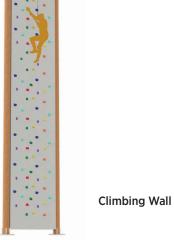

# **CLIMBING WALLS**

It is a climbing wall model consisting of wooden planks having birch marine properties on aluminum or steel construction.

Due to the material used, it provides a smoother climbing surface compared to other climbing walls. Routes created with different colored holds on the climbing surface can be changed when desired or new routes can be created with additional holds.

It is a climbing wall model consisting of 3D panels made of Solid

Polyester material, assembled together and fixed on aluminum or steel construction.

The climbing surface can be designed as identical examples of different rock formations found in nature or can be created in the colors you want.

The difficulty levels of the climbing routes can be indicated by different hold colors.

It is a climbing wall model consisting of a combination of impregnated woods produced from 1st class wood material (ireko, sapele, Larex, pine) on aluminum or steel construction.

The wooden material can be mounted on the main carrier frame with a single order, or it can be mounted with different lengths and intervals to shape the wall surface.

Routes created with different colored holds on the climbing surface can be changed when desired or new routes can be created with additional holds.