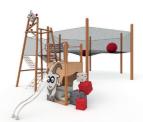

# ADVENTURE PARKS WITH MESH PROTECTION

#### **ADVENTURE PARK WITH MESH PROTECTION**

In the adventure park designed in various forms, a mesh protection safety system that does not restrict movements and complies with the standards is used as a safety system.

In the adventure park, the space in the middle is designed as a mesh jumping area and combined with the mesh slide activity. Mesh protected adventure parks can be applied at every location you dream of.