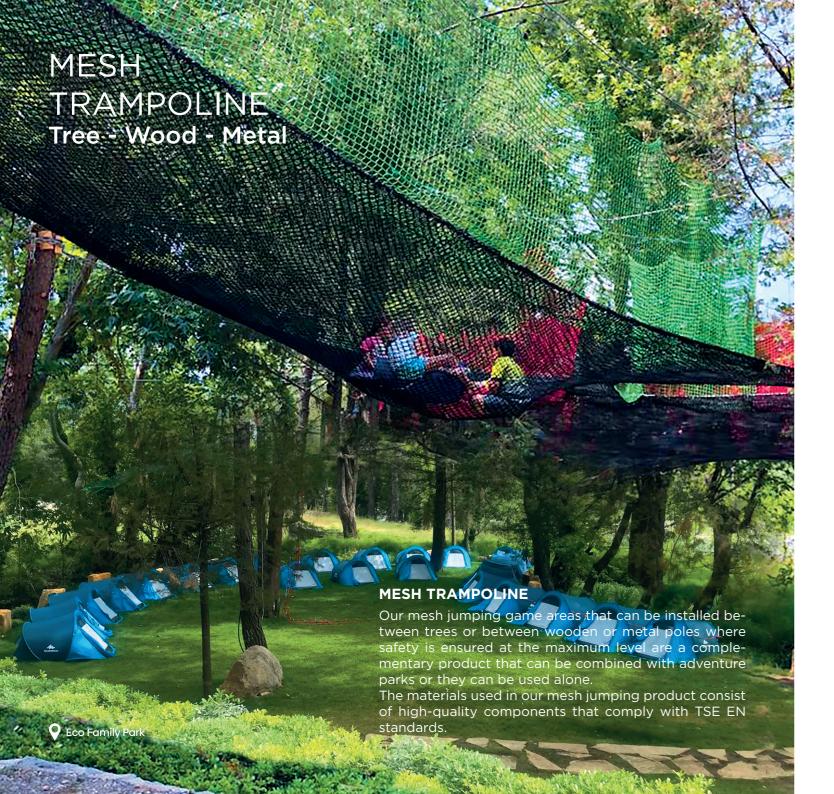

#### **ADVENTURE PARK WITH MESH PROTECTION**

In the adventure park designed in various forms, a mesh protection safety system that does not restrict movements and complies with the standards is used as a safety system.

In the adventure park, the space in the middle is designed as a mesh jumping area and combined with the mesh slide activity. Mesh protected adventure parks can be applied at every location you dream of.

In woodland areas, it can be applied on metal or wooden poles on the empty spaces between trees.

In our model, where security is provided by mesh protection without the need for a lifeline, our children can have fun freely, without interruption, on trails where the risk of falling is reduced to zero.

Trails that can be used without lifelines and seat belts, established with nets in different colors that meet international standards, reduce the personnel and maintenance costs of the establishments.