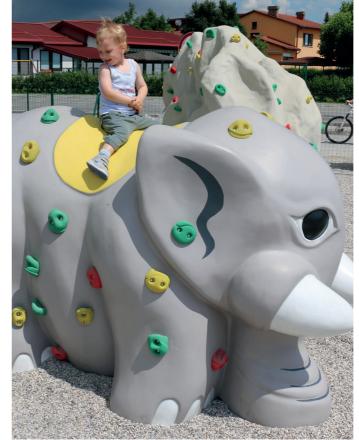

#### **MINI CLIMBING WALLS**

Our mini climbing wall models are suitable for indoor and outdoor use.

Our climbing walls, which are the cute friends of your children with elephant or donkey models, can also be created with different animal figures depending on your demands.

Our mini climbing models made of materials with TSE EN standard certificates will contribute to the physical and mental development of your children and make them love the climbing sport.

18