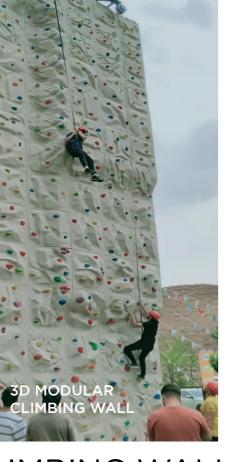

It is a climbing wall model consisting of 3D panels made of Solid

Polyester material, assembled together and fixed on aluminum or steel construction.

The climbing surface can be designed as identical examples of different rock formations found in nature or can be created in the colors you want.

The difficulty levels of the climbing routes can be indicated by different hold colors.

It is a climbing wall model consisting of a combination of impregnated woods produced from 1st class wood material (ireko, sapele, Larex, pine) on aluminum or steel construction.