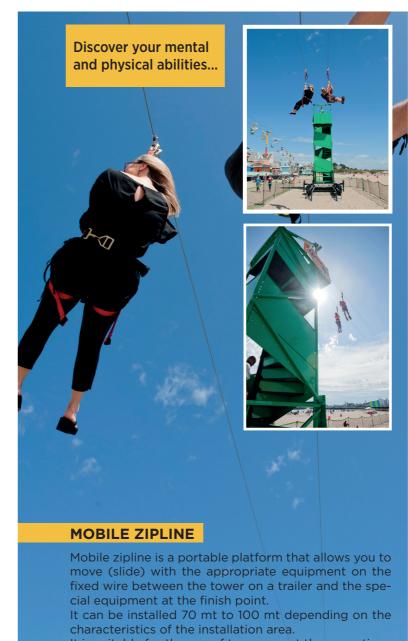

# **ZIPCOASTER**

#### **ZIPCOOSTER**

Different from the zipline activity, the zipcoaster activity, which has descending-ascending and turning lines, increases the adrenaline level of the users.

The activity, which can be performed among the trees in forested areas, can also be applied individually or in combination with adventure park and zipline activities in all indoor or outdoor areas by means of wooden or metal poles.

The mechanism, which works with a pulley system with magnetic braking mechanism on a metal pipe, provides an uninterrupted and smooth ride.