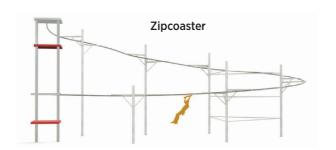

# **ZIPCOASTER**

#### **ZIPCOOSTER**

Different from the zipline activity, the zipcoaster activity, which has descending-ascending and turning lines, increases the adrenaline level of the users.

The activity, which can be performed among the trees in forested areas, can also be applied individually or in combination with adventure park and zipline activities in all indoor or outdoor areas by means of wooden or metal poles.

The mechanism, which works with a pulley system with magnetic braking mechanism on a metal pipe, provides an uninterrupted and smooth ride.