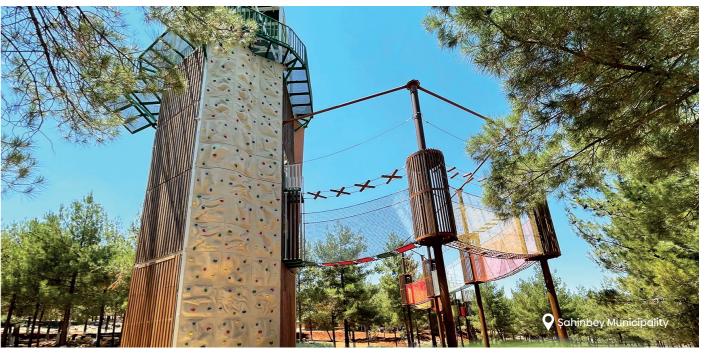

# **HEXAGONAL ADVENTURE PARK**

# METAL ADVENTURE PARKS

There are no missing elements in terms of safety and security on wooden trails or wooden pole trails. These are the trails that are safer due to the metal material used entirely according to preference and are created with different models on all kinds of grounds.

We alleviate the metal density, which carries a colder air than tree and wooden pole trails, with the use of dense wood and colored materials in projects, and we can apply your dream park as a single-storey or multi-storey one. The trails created specific to your area allow for growth and development in line with your needs that may arise over time.