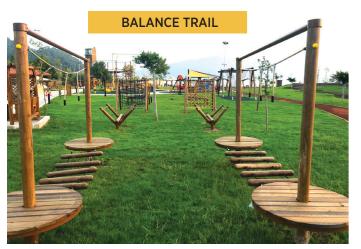

# SURVIVAL and BALANCE TRAILS

#### SURVIVOR / BALANCE TRAIL

Survivor parks, which support physical and mental development with the use of energy actively, can be created from different games according to the size of the usage area.

Challenging trails integrated with balance, visual memory, math and word games can be applied on sand, green areas, wooden platforms, EPDM surfaces with different game types and lengths as fixed or mobile alternatives.

In projects focused on competition and teamwork for adults and education and personal development for children, survivor trails can also serve as a complementary element to adventure park activities.