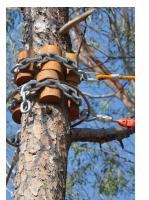

#### CHAIN CONNECTION SYSTEM

The galvanized chain is fixed with special connection / clamping apparatus without damaging the tree trunk by means of wooden wedges using tightening method.

A separate chain is used for each line (Lifeline, Game Connection, etc.) It can be installed quickly.

\*In case of possible malfunctions, it is easily intervened and replaced locally.