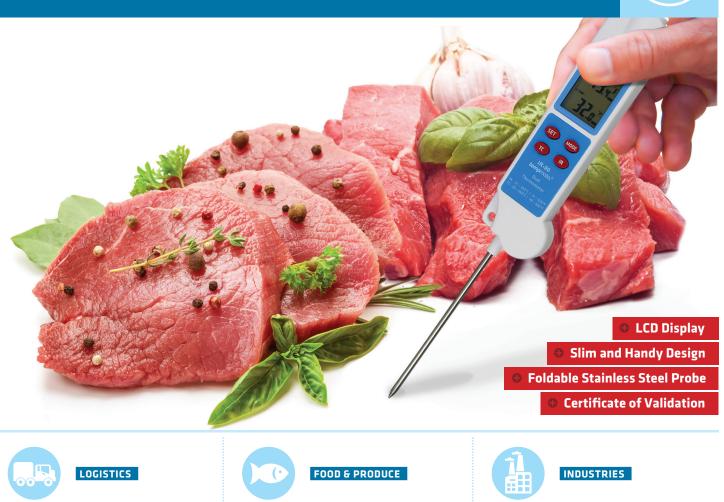

# Dual Thermometer for fast Quality Checks of your Product.

tempmate.<sup>®</sup>-DT was designed for measuring the Quality of your Products fast and reliable. It can be used for Canteen Kitchen, Food Production and Industrial Applications. The Dual Thermometer gives you a fast and reliable feedback about your goods surface and core temperature. The **temp**mate.<sup>®</sup>-DT is the perfect allround tool for temperature measurments.

### Two Devices in One Case for One Price – **temp**mate.<sup>®</sup>-DT.

The **temp**mate.<sup>®</sup>-DT unified two temperature measuring systems in one device. There is no need to use multiple devices for measuring the core and the surface temperature. This saves time and money!

The tempmate.<sup>®</sup>-DT has an infrared temperature sensor for non contact measuring and a foldable stainless steel probe for measuring the temperature inside your product or packages. A short responsetime allows continous measurements in a short time.

### Your Benefits at a Glance

- Two in One
- CD Display
- Slim and Handy Design
- Foldable Stainless Steel Probe
- Certificate of Validation
- Low Power Consumption
- Auto Shut-Off
- MIN / MAX Measuring
- Hold & Lock Function