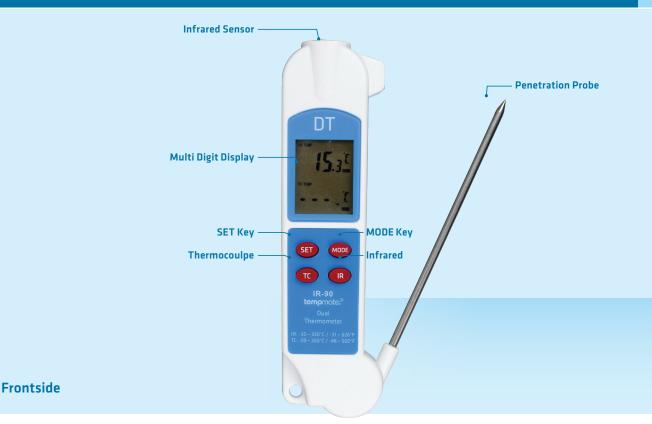

# tempmate.<sup>®</sup>-DT

Infrared and Penetration Probe Dual Thermometer

The tempmate.<sup>®</sup>-DT has an infrared temperature sensor for non contact measuring and a foldable stainless steel probe for measuring the temperature inside your product or packages. A short responsetime allows continous measurements in a short time.

### Your Benefits at a Glance

- Two in One
- CD Display
- Slim and Handy Design
- Foldable Stainless Steel Probe
- Certificate of Validation
- Low Power Consumption
- Auto Shut-Off
- MIN / MAX Measuring
- Hold & Lock Function